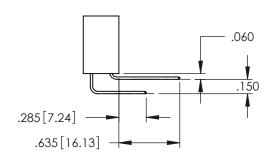

Contact Dimensions: 559-90 Degree Bend (Code 541 Contacts) See Sheet 2 for Contact Code 555, 556, 558, 559, 560 Dimensions

1

- INSULATOR MATERIAL: THERMOPLASTIC PBT BLACK, UL 94V-0
- CONTACT MATERIAL; COPPER TIN ALLOY CONTACT PLATING: GOLD ON THE MATING AREA, TIN PLATING ON THE CONTACT TAILS, NICKEL UNDERPLATE