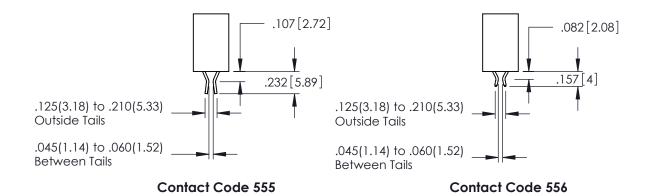

345/395 SERIES CARD EDGE CONNECTOR CONTACT CODE 555,556,558,559,560 DIMENSIONS

YOUR CONNECTION TO QUALITY & SERVICE

ACAD REFERENCE NO. 345-ENG-MASTER DATE:MAY.16/2017 DRAWN: R.STA.MONICA 1:1 SHEET 2 OF 2

SECTION A-A

ACAD REFERENCE NO. 345-ENG-MASTER

**Contact Code 558** 

Contact Code 559

**Contact Code 560** 

INSULATOR MATERIAL: THERMOPLASTIC POLYESTER, UL 94V-0

DAP MATERIAL AVAILABLE UPON REQUEST

CONTACT MATERIAL; COPPER ALLOY CONTACT PLATING: GOLD ON THE MATING AREA, TIN PLATING ON THE CONTACT TAILS, NICKEL UNDERPLATE