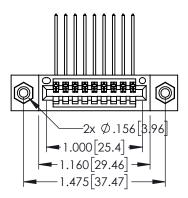

| 345/395 SERIES CARD EDGE CONNECTO | R |
|-----------------------------------|---|
| PART NUMBER: 395-009-559-408      |   |

| MINECTOR                                                                                      | DRAWN:  | r.sta.monica | DATE:MA | Y.16/2017 |
|-----------------------------------------------------------------------------------------------|---------|--------------|---------|-----------|
|                                                                                               | CHECKE  | ):           | DATE:   |           |
| E DRAWINGS AND SPECIFICATIONS                                                                 | SCALE:  | 1:1          | SHEET 1 | OF 2      |
| THE PROPERTY OF EDAC INC.,AND I<br>L NOT BE REPRODUCED,OR COPIED<br>USED AS THE BASIS FOR THE | DRAWING | NUMBER       |         | ISSUE     |
| FACTURE OR SALE OF APPARATUS                                                                  | 34      | 5-ENG-MASTER |         | 1         |
| DUT WRITTEN PERMISSION.                                                                       |         |              |         |           |