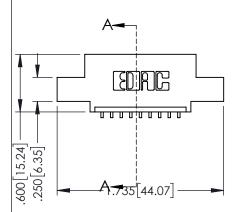

| 345/395 SERIES CARD EDGE CONNECTO | R |
|-----------------------------------|---|
| PART NUMBER: 395-009-559-408      |   |

| MINECTOR                                                                                      | DRAWN:  | r.sta.monica | DATE:MA | Y.16/2017 |
|-----------------------------------------------------------------------------------------------|---------|--------------|---------|-----------|
|                                                                                               | CHECKE  | ):           | DATE:   |           |
| E DRAWINGS AND SPECIFICATIONS                                                                 | SCALE:  | 1:1          | SHEET 1 | OF 2      |
| THE PROPERTY OF EDAC INC.,AND I<br>L NOT BE REPRODUCED,OR COPIED<br>USED AS THE BASIS FOR THE | DRAWING | NUMBER       |         | ISSUE     |
| FACTURE OR SALE OF APPARATUS                                                                  | 34      | 5-ENG-MASTER |         | 1         |
| DUT WRITTEN PERMISSION.                                                                       |         |              |         |           |