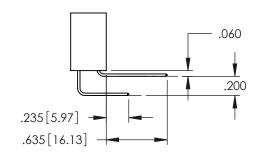

Contact Dimensions: 559-90 Degree Bend (Code 541 Contacts) See Sheet 2 for Contact Code 555, 556, 558, 559, 560 Dimensions

1

- INSULATOR MATERIAL: THERMOPLASTIC PBT BLACK, UL 94V-0
- CONTACT MATERIAL; COPPER TIN ALLOY CONTACT PLATING: GOLD ON THE MATING AREA, TIN PLATING ON THE CONTACT TAILS, NICKEL UNDERPLATE