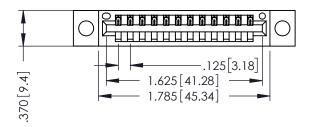

346/396 SERIES CARD EDGE CONNECTOR PART NUMBER: 396-012-540-604

YOUR CONNECTION TO QUALITY & SERVICE

**EDAC INC** TORONTO, ONTARIO CANADA

THESE DRAWINGS AND SPECIFICATIONS ARE THE PROPERTY OF EDAC INC., AND SHALL NOT BE REPRODUCED,OR COPIED OR USED AS THE BASIS FOR THE MANUFACTURE OR SALE OF APPARATUS WITHOUT WRITTEN PERMISSION.

THIS IS A C.A.D. GENERATED DRAWING DO NOT MAKE MANUAL REVISIONS TO MASTER.

ISSUE NUMBER

ORIGINAL

1

INSULATOR MATERIAL: THERMOPLASTIC POLYESTER, UL 94V-0 CONTACT MATERIAL; COPPER, NICKEL, TIN ALLOY CA-725 CONTACT PLATING: GOLD ON THE MATING AREA, TIN-LEAD ON THE CONTACT TAILS, NICKEL UNDERPLATE