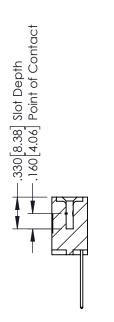

346-ENG-MASTER

SECTION A-A

ISSUE NUMBER ORIGINAL 1

## **Contact Code 555**

## **Contact Code 556**

INSULATOR MATERIAL: THERMOPLASTIC POLYESTER, UL 94V-0 CONTACT MATERIAL; COPPER, NICKEL, TIN ALLOY CA-725 CONTACT PLATING: GOLD ON THE MATING AREA, TIN-LEAD

ON THE CONTACT TAILS, NICKEL UNDERPLATE