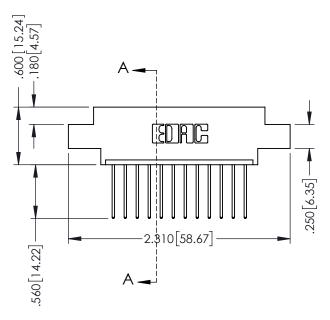

## 346/396 SERIES CARD EDGE CONNECTOR CONTACT CODE 555,556,558,559,560 DIMENSIONS

YOUR CONNECTION TO QUALITY & SERVICE

**EDAC INC** TORONTO, ONTARIO CANADA

THESE DRAWINGS AND SPECIFICATIONS ARE THE PROPERTY OF EDAC INC.,AND SHALL NOT BE REPRODUCED, OR COPIED OR USED AS THE BASIS FOR THE MANUFACTURE OR SALE OF APPARATUS WITHOUT WRITTEN PERMISSION.

THIS IS A C.A.D. GENERATED DRAWING DO NOT MAKE MANUAL REVISIONS TO MASTER.

ISSUE NUMBER

ORIGINAL

1

INSULATOR MATERIAL: THERMOPLASTIC POLYESTER, UL 94V-0 CONTACT MATERIAL; COPPER, NICKEL, TIN ALLOY CA-725 CONTACT PLATING: GOLD ON THE MATING AREA, TIN-LEAD ON THE CONTACT TAILS, NICKEL UNDERPLATE