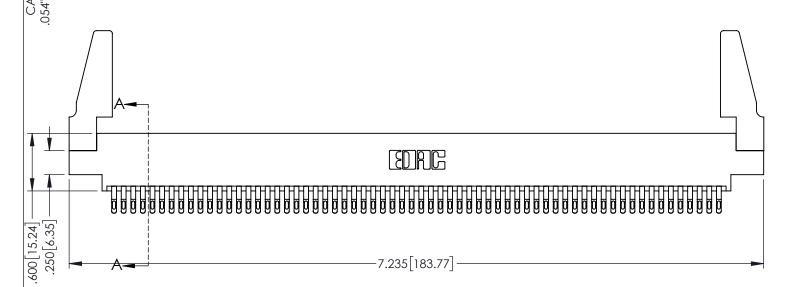

1

SECTION A-A

- INSULATOR MATERIAL: THERMOPLASTIC PBT BLACK, UL 94V-0
- CONTACT MATERIAL; COPPER TIN ALLOY CONTACT PLATING: GOLD ON THE MATING AREA, TIN PLATING ON THE CONTACT TAILS, NICKEL UNDERPLATE

| 345/395 SERIES CARD EDGE CONNECTOR |
|------------------------------------|
| PART NUMBER: 395-128-555-888       |

| ACAD REFERENCE NO. 345-ENG-MASTER |                  |
|-----------------------------------|------------------|
| DRAWN: R.STA.MONICA               | DATE:MAY.16/2017 |
| CHECKED:                          | DATE:            |
| SCALE: 1:1                        | SHEET 1 OF 2     |
| DRAWING NUMBER                    | ISSUE            |
|                                   |                  |