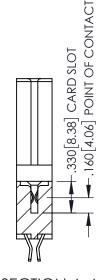

1

SECTION A-A

- INSULATOR MATERIAL: THERMOPLASTIC PBT BLACK, UL 94V-0
- CONTACT MATERIAL; COPPER TIN ALLOY CONTACT PLATING: GOLD ON THE MATING AREA, TIN PLATING ON THE CONTACT TAILS, NICKEL UNDERPLATE

| 345/395 SERIES CARD EDGE CONNECTOR |
|------------------------------------|
| PART NUMBER: 395-128-555-888       |