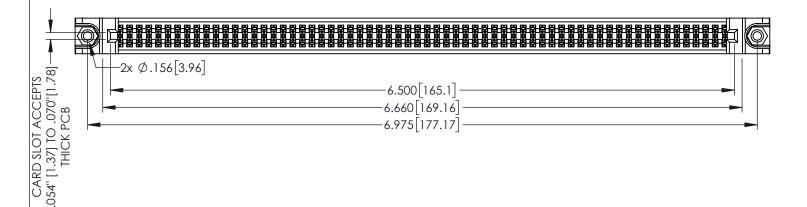

345-ENG-MASTER

**Contact Code 558** 

Contact Code 559

**Contact Code 560** 

INSULATOR MATERIAL: THERMOPLASTIC POLYESTER, UL 94V-0

DAP MATERIAL AVAILABLE UPON REQUEST

CONTACT MATERIAL; COPPER ALLOY CONTACT PLATING: GOLD ON THE MATING AREA, TIN PLATING ON THE CONTACT TAILS, NICKEL UNDERPLATE

345/395 SERIES CARD EDGE CONNECTOR CONTACT CODE 555,556,558,559,560 DIMENSIONS

YOUR CONNECTION TO QUALITY & SERVICE

ACAD REFERENCE NO. 345-ENG-MASTER DATE:MAY.16/2017 DRAWN: R.STA.MONICA 1:1 SHEET 2 OF 2 345-ENG-MASTER