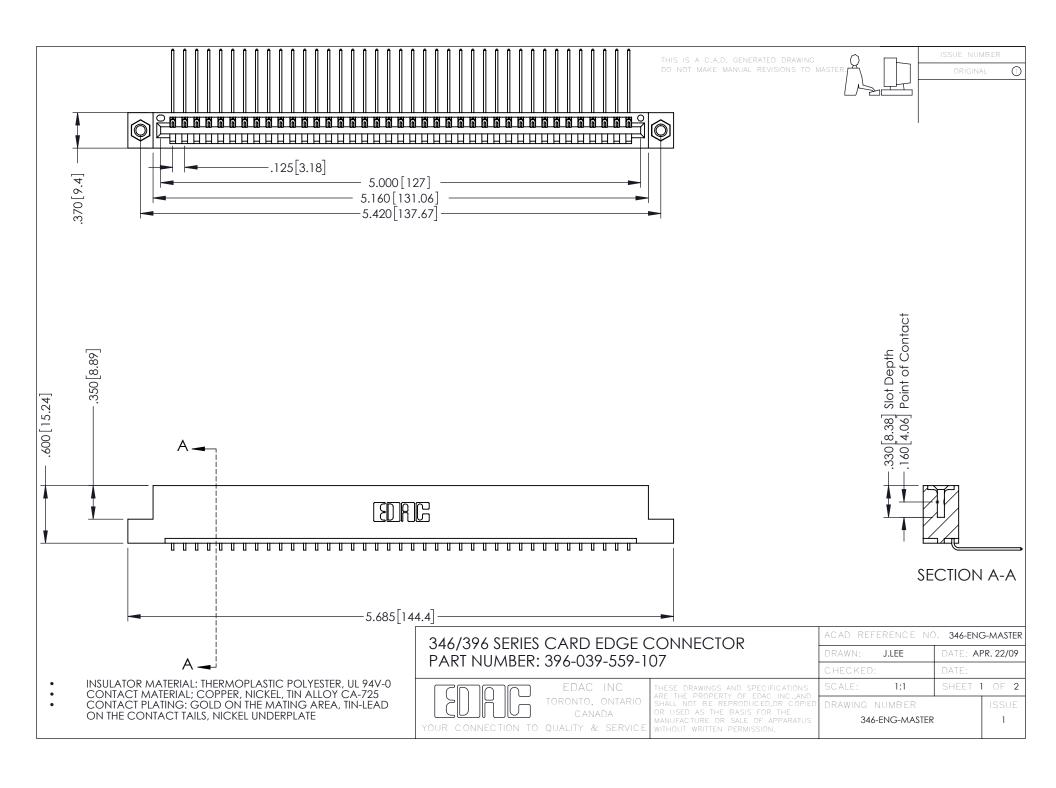

**Contact Code 555** 

**Contact Code 556** 

INSULATOR MATERIAL: THERMOPLASTIC POLYESTER, UL 94V-0 CONTACT MATERIAL; COPPER, NICKEL, TIN ALLOY CA-725

CONTACT PLATING: GOLD ON THE MATING AREA, TIN-LEAD ON THE CONTACT TAILS, NICKEL UNDERPLATE

## 346/396 SERIES CARD EDGE CONNECTOR CONTACT CODE 555,556,558,559,560 DIMENSIONS

YOUR CONNECTION TO QUALITY & SERVICE

|   | ACAD REFERENCE NO. 346-ENG-MASTER |                  |
|---|-----------------------------------|------------------|
|   | DRAWN: J.LEE                      | DATE: APR. 22/09 |
|   | CHECKED:                          | DATE:            |
|   | SCALE: 1:1                        | SHEET 2 OF 2     |
| D | DRAWING NUMBER                    | ISSUE            |