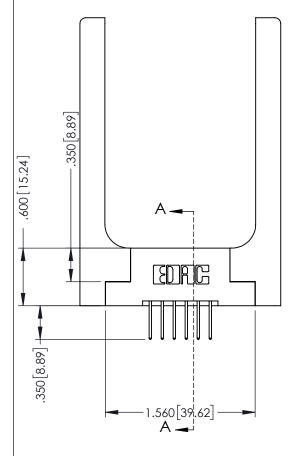

346-ENG-MASTER

**SECTION A-A** 

ISSUE NUMBER ORIGINAL 1

## 346/396 SERIES CARD EDGE CONNECTOR CONTACT CODE 555,556,558,559,560 DIMENSIONS

YOUR CONNECTION TO QUALITY & SERVICE

**EDAC INC** TORONTO, ONTARIO CANADA

THESE DRAWINGS AND SPECIFICATIONS ARE THE PROPERTY OF EDAC INC.,AND SHALL NOT BE REPRODUCED, OR COPIED OR USED AS THE BASIS FOR THE MANUFACTURE OR SALE OF APPARATUS WITHOUT WRITTEN PERMISSION.

|  | ACAD REFERENCE NO. | 346-ENG-MASTER   |  |
|--|--------------------|------------------|--|
|  | DRAWN: J.LEE       | DATE: APR. 22/09 |  |
|  | CHECKED:           | DATE:            |  |
|  | SCALE: 1:1         | SHEET 2 OF 2     |  |
|  | DRAWING NUMBER     | ISSUE            |  |
|  | 346-ENG-MASTER     | 1                |  |