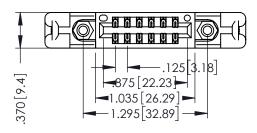

THIS IS A C.A.D. GENERATED DRAWING DO NOT MAKE MANUAL REVISIONS TO MASTER.

ISSUE NUMBER

ORIGINAL

1

INSULATOR MATERIAL: THERMOPLASTIC POLYESTER, UL 94V-0 CONTACT MATERIAL; COPPER, NICKEL, TIN ALLOY CA-725 CONTACT PLATING: GOLD ON THE MATING AREA, TIN-LEAD

ON THE CONTACT TAILS, NICKEL UNDERPLATE

| 346/396 SERIES CARD EDGE CONNECTOR |
|------------------------------------|
| PART NUMBER: 396-012-526-258       |

YOUR CONNECTION TO QUALITY & SERVICE

**EDAC INC** TORONTO, ONTARIO CANADA

ARE THE PROPERTY OF EDAC INC.,AND SHALL NOT BE REPRODUCED,OR COPIED OR USED AS THE BASIS FOR THE MANUFACTURE OR SALE OF APPARATUS WITHOUT WRITTEN PERMISSION.

THESE DRAWINGS AND SPECIFICATIONS

| ACAD REFERENCE NO. |       | 346-ENG-MASTER |           |
|--------------------|-------|----------------|-----------|
| DRAWN:             | J.LEE | DATE: AF       | PR. 22/09 |
| CHECKED:           |       | DATE:          |           |
| SCALE:             | 1:1   | SHEET          | OF 2      |
| DRAWING N          | UMBER |                | ISSUE     |
|                    |       |                |           |