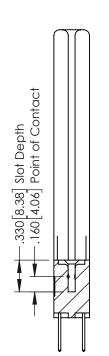

## **Contact Code 555**

## **Contact Code 556**

INSULATOR MATERIAL: THERMOPLASTIC POLYESTER, UL 94V-0 CONTACT MATERIAL; COPPER, NICKEL, TIN ALLOY CA-725 CONTACT PLATING: GOLD ON THE MATING AREA, TIN-LEAD

ON THE CONTACT TAILS, NICKEL UNDERPLATE