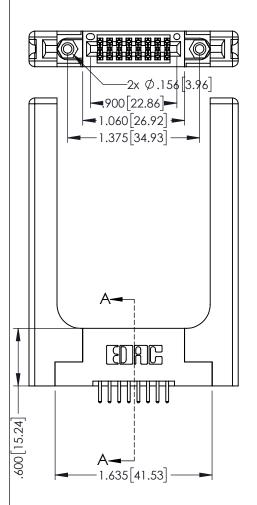

Contact Dimensions: 520-P.C. Tail .030x.018(0.76x0.46) - Tail LG=.175(4.45) .100 (2.54) Contact Spacing x .200 (5.08) Row Spacing

.330[8.38] CARD SLOT 160[4.06] POINT OF CONTACT

345/395 SERIES CARD EDGE CONNECTOR PART NUMBER: 395-016-520-258

**SECTION A-A** 

.175 4.45

INSULATOR MATERIAL: THERMOPLASTIC PBT BLACK, UL 94V-0

CONTACT MATERIAL; COPPER TIN ALLOY CONTACT PLATING: GOLD ON THE MATING AREA, TIN PLATING ON THE CONTACT TAILS, NICKEL UNDERPLATE