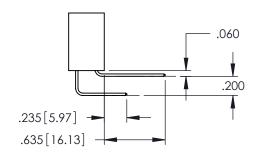

**Contact Code 558** 

Contact Code 559

**Contact Code 560** 

INSULATOR MATERIAL: THERMOPLASTIC POLYESTER, UL 94V-0 DAP MATERIAL AVAILABLE UPON REQUEST

CONTACT MATERIAL; COPPER ALLOY CONTACT PLATING: GOLD ON THE MATING AREA, TIN PLATING ON THE CONTACT TAILS, NICKEL UNDERPLATE