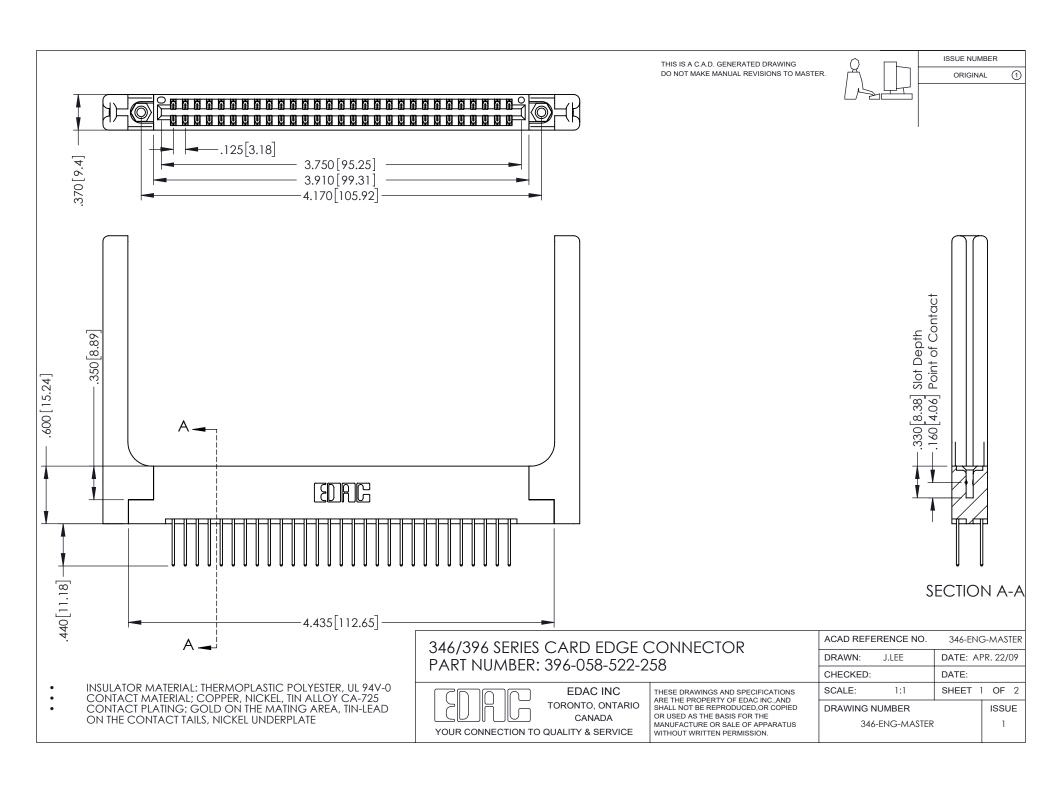

ISSUE NUMBER ORIGINAL

1

**Contact Code 555** 

**Contact Code 556** 

INSULATOR MATERIAL: THERMOPLASTIC POLYESTER, UL 94V-0 CONTACT MATERIAL; COPPER, NICKEL, TIN ALLOY CA-725 CONTACT PLATING: GOLD ON THE MATING AREA, TIN-LEAD

ON THE CONTACT TAILS, NICKEL UNDERPLATE

## 346/396 SERIES CARD EDGE CONNECTOR CONTACT CODE 555,556,558,559,560 DIMENSIONS

YOUR CONNECTION TO QUALITY & SERVICE

**EDAC INC** TORONTO, ONTARIO CANADA

THESE DRAWINGS AND SPECIFICATIONS ARE THE PROPERTY OF EDAC INC.,AND SHALL NOT BE REPRODUCED, OR COPIED OR USED AS THE BASIS FOR THE MANUFACTURE OR SALE OF APPARATUS WITHOUT WRITTEN PERMISSION.