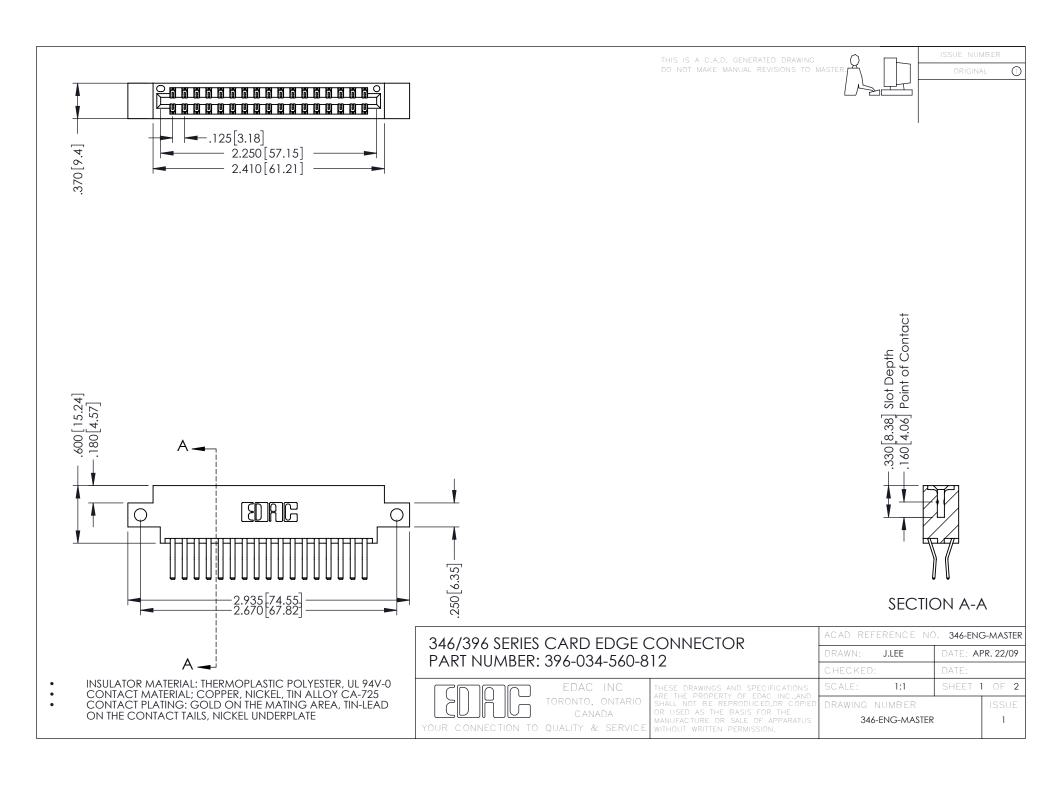

**Contact Code 555** 

**Contact Code 556** 

INSULATOR MATERIAL: THERMOPLASTIC POLYESTER, UL 94V-0 CONTACT MATERIAL; COPPER, NICKEL, TIN ALLOY CA-725 CONTACT PLATING: GOLD ON THE MATING AREA, TIN-LEAD

ON THE CONTACT TAILS, NICKEL UNDERPLATE

## 346/396 SERIES CARD EDGE CONNECTOR CONTACT CODE 555,556,558,559,560 DIMENSIONS

YOUR CONNECTION TO QUALITY & SERVICE

|   | ACAD REFERENCE NO. 346-ENG-MASTER |                  |
|---|-----------------------------------|------------------|
|   | DRAWN: J.LEE                      | DATE: APR. 22/09 |
|   | CHECKED:                          | DATE:            |
|   | SCALE: 1:1                        | SHEET 2 OF 2     |
| D | DRAWING NUMBER                    | ISSUE            |