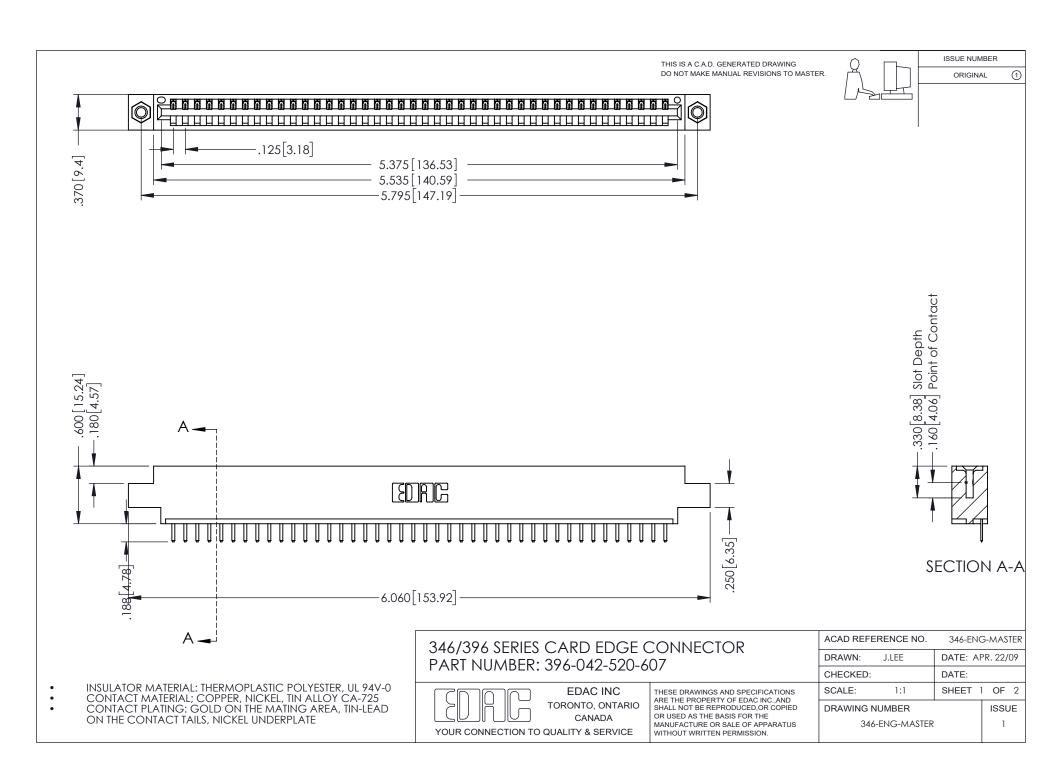

## **Contact Code 556**

INSULATOR MATERIAL: THERMOPLASTIC POLYESTER, UL 94V-0 CONTACT MATERIAL; COPPER, NICKEL, TIN ALLOY CA-725 CONTACT PLATING: GOLD ON THE MATING AREA, TIN-LEAD

ON THE CONTACT TAILS, NICKEL UNDERPLATE

## 346/396 SERIES CARD EDGE CONNECTOR CONTACT CODE 555,556,558,559,560 DIMENSIONS

YOUR CONNECTION TO QUALITY & SERVICE

**EDAC INC** TORONTO, ONTARIO CANADA

THESE DRAWINGS AND SPECIFICATIONS ARE THE PROPERTY OF EDAC INC.,AND SHALL NOT BE REPRODUCED, OR COPIED OR USED AS THE BASIS FOR THE MANUFACTURE OR SALE OF APPARATUS WITHOUT WRITTEN PERMISSION.