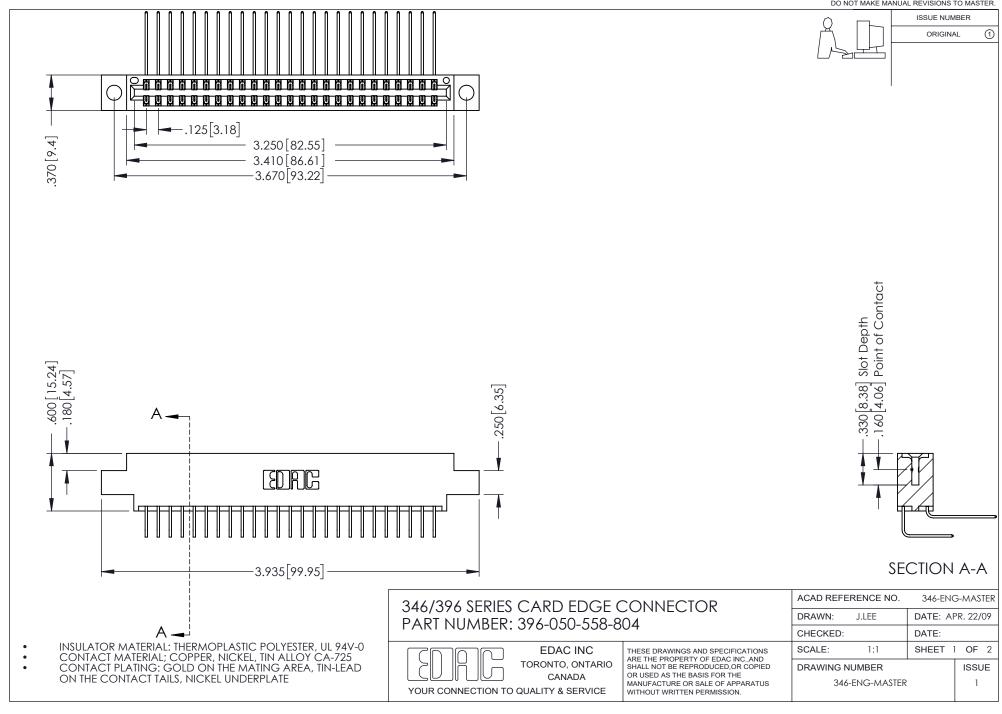

THIS IS A C.A.D. GENERATED DRAWING DO NOT MAKE MANUAL REVISIONS TO MASTER.

ORIGINAL 1

ISSUE NUMBER

**Contact Code 555** 

**Contact Code 556** 

INSULATOR MATERIAL: THERMOPLASTIC POLYESTER, UL 94V-0 CONTACT MATERIAL; COPPER, NICKEL, TIN ALLOY CA-725 CONTACT PLATING: GOLD ON THE MATING AREA, TIN-LEAD

ON THE CONTACT TAILS, NICKEL UNDERPLATE

## 346/396 SERIES CARD EDGE CONNECTOR CONTACT CODE 555,556,558,559,560 DIMENSIONS

YOUR CONNECTION TO QUALITY & SERVICE

**EDAC INC** TORONTO, ONTARIO CANADA

THESE DRAWINGS AND SPECIFICATIONS ARE THE PROPERTY OF EDAC INC.,AND SHALL NOT BE REPRODUCED, OR COPIED OR USED AS THE BASIS FOR THE MANUFACTURE OR SALE OF APPARATUS WITHOUT WRITTEN PERMISSION.