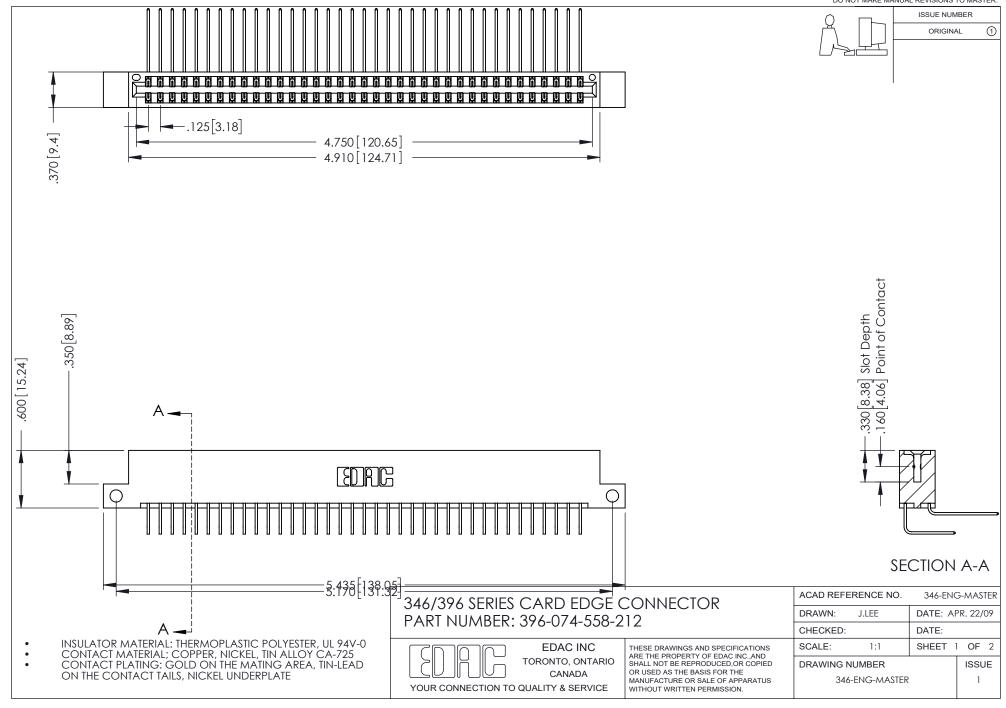

## **Contact Code 556**

INSULATOR MATERIAL: THERMOPLASTIC POLYESTER, UL 94V-0 CONTACT MATERIAL; COPPER, NICKEL, TIN ALLOY CA-725 CONTACT PLATING: GOLD ON THE MATING AREA, TIN-LEAD

ON THE CONTACT TAILS, NICKEL UNDERPLATE

## 346/396 SERIES CARD EDGE CONNECTOR CONTACT CODE 555,556,558,559,560 DIMENSIONS

YOUR CONNECTION TO QUALITY & SERVICE

**EDAC INC** TORONTO, ONTARIO CANADA

THESE DRAWINGS AND SPECIFICATIONS ARE THE PROPERTY OF EDAC INC.,AND SHALL NOT BE REPRODUCED, OR COPIED OR USED AS THE BASIS FOR THE MANUFACTURE OR SALE OF APPARATUS WITHOUT WRITTEN PERMISSION.