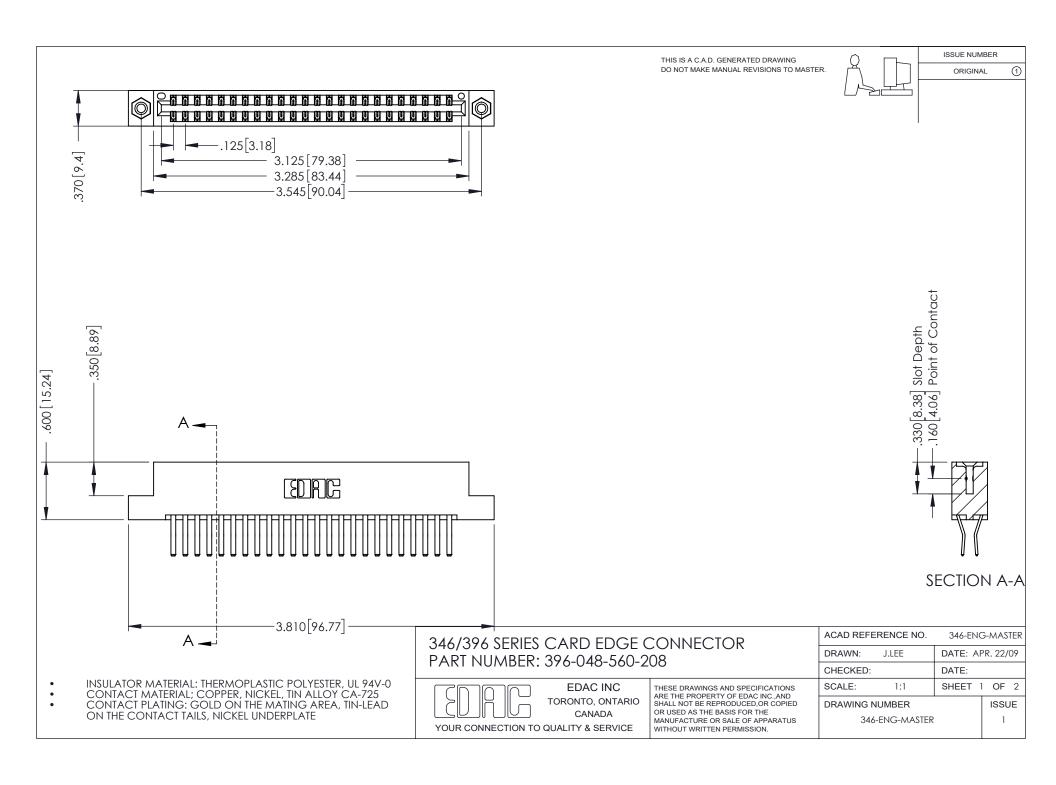

ISSUE NUMBER ORIGINAL 1

## **Contact Code 556**

INSULATOR MATERIAL: THERMOPLASTIC POLYESTER, UL 94V-0 CONTACT MATERIAL; COPPER, NICKEL, TIN ALLOY CA-725 CONTACT PLATING: GOLD ON THE MATING AREA, TIN-LEAD

ON THE CONTACT TAILS, NICKEL UNDERPLATE

## 346/396 SERIES CARD EDGE CONNECTOR CONTACT CODE 555,556,558,559,560 DIMENSIONS

YOUR CONNECTION TO QUALITY & SERVICE

**EDAC INC** TORONTO, ONTARIO CANADA

THESE DRAWINGS AND SPECIFICATIONS ARE THE PROPERTY OF EDAC INC.,AND SHALL NOT BE REPRODUCED, OR COPIED OR USED AS THE BASIS FOR THE MANUFACTURE OR SALE OF APPARATUS WITHOUT WRITTEN PERMISSION.