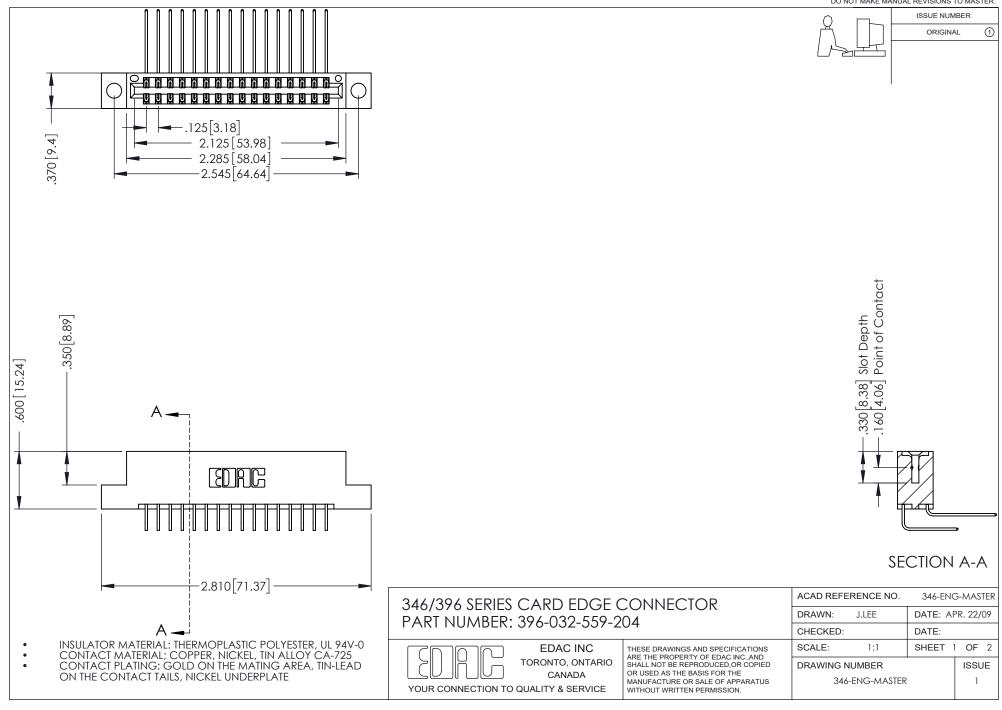

## **Contact Code 556**

INSULATOR MATERIAL: THERMOPLASTIC POLYESTER, UL 94V-0 CONTACT MATERIAL; COPPER, NICKEL, TIN ALLOY CA-725 CONTACT PLATING: GOLD ON THE MATING AREA, TIN-LEAD

ON THE CONTACT TAILS, NICKEL UNDERPLATE

## 346/396 SERIES CARD EDGE CONNECTOR CONTACT CODE 555,556,558,559,560 DIMENSIONS

YOUR CONNECTION TO QUALITY & SERVICE

**EDAC INC** TORONTO, ONTARIO CANADA

THESE DRAWINGS AND SPECIFICATIONS ARE THE PROPERTY OF EDAC INC.,AND SHALL NOT BE REPRODUCED, OR COPIED OR USED AS THE BASIS FOR THE MANUFACTURE OR SALE OF APPARATUS WITHOUT WRITTEN PERMISSION.