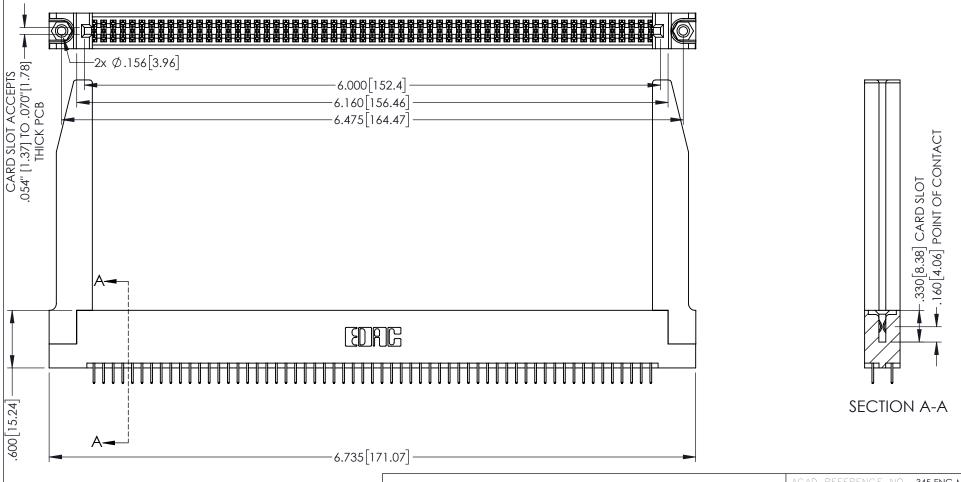

1

INSULATOR MATERIAL: THERMOPLASTIC PBT BLACK, UL 94V-0

CONTACT MATERIAL; COPPER TIN ALLOY CONTACT PLATING: GOLD ON THE MATING AREA, TIN PLATING ON THE CONTACT TAILS, NICKEL UNDERPLATE

| 345/395 SERIES CARD EDGE CONNECTOR |
|------------------------------------|
| PART NUMBER: 395-118-524-278       |

| ACAD REFERENCE NO. 345-ENG-MASTER |                 |           |  |
|-----------------------------------|-----------------|-----------|--|
| DRAWN: R.STA.MONICA               | DATE: <b>MA</b> | Y.16/2017 |  |
| CHECKED:                          | DATE:           |           |  |
| SCALE: 1:1                        | SHEET 1         | OF 2      |  |
| DRAWING NUMBER                    |                 | ISSUE     |  |
| 345-ENG-MASTER                    |                 | 1         |  |

345/395 SERIES CARD EDGE CONNECTOR CONTACT CODE 555,556,558,559,560 DIMENSIONS

YOUR CONNECTION TO QUALITY & SERVICE

ACAD REFERENCE NO. 345-ENG-MASTER DATE:MAY.16/2017 DRAWN: R.STA.MONICA 1:1 SHEET 2 OF 2