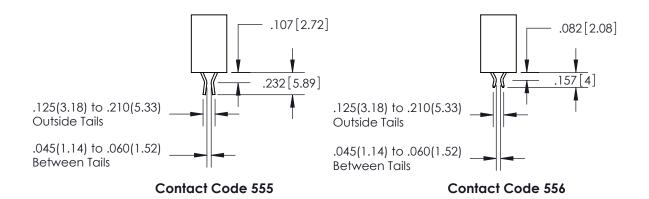

<u>Contact Dimensions:</u> 544-Wire Wrap .050x.025(1.27x0.64) - Tail LG=.750(19.05) .100 (2.54) Contact Spacing x .200 (5.08) Row Spacing

INSULATOR MATERIAL: THERMOPLASTIC PBT, UL 94V-0 CONTACT MATERIAL; COPPER TIN ALLOY CONTACT PLATING: GOLD ON THE MATING AREA, TIN PLATING ON THE CONTACT TAILS, NICKEL UNDERPLATE

ISSUE NUMBER

ORIGINAL

1

**Contact Code 558** 

**Contact Code 559** 

**Contact Code 560** 

| 345/395 SERIES CARD EDGE CONNECTOR          |
|---------------------------------------------|
| CONTACT CODE 555,556,558,559,560 DIMENSIONS |

Outside Tails

Between Tails

| ACAD REFERENCE NO.  | 345-ENG-MASTER   |  |  |
|---------------------|------------------|--|--|
| DRAWN: R.STA.MONICA | DATE:MAY.16/2017 |  |  |
| CHECKED:            | DATE:            |  |  |
| SCALE: 1:1          | SHEET 2 OF 2     |  |  |
| DRAWING NUMBER      | ISSUE            |  |  |
| 345-ENG-MASTER      | 1 1              |  |  |