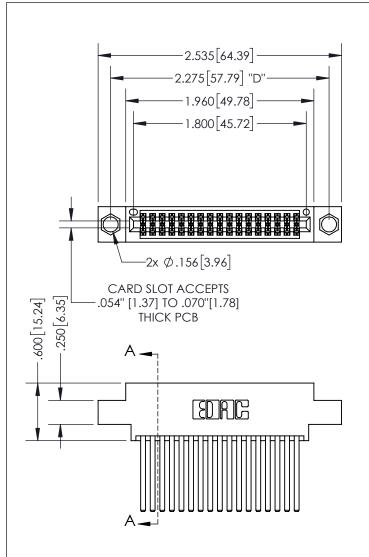

345/395 SERIES CARD EDGE CONNECTOR PART NUMBER: 395-034-544-804

YOUR CONNECTION TO QUALITY & SERVICE

**EDAC INC** TORONTO, ONTARIO CANADA

THESE DRAWINGS AND SPECIFICATIONS ARE THE PROPERTY OF EDAC INC.,AND SHALL NOT BE REPRODUCED, OR COPIED OR USED AS THE BASIS FOR THE MANUFACTURE OR SALE OF APPARATUS WITHOUT WRITTEN PERMISSION.

.330[8.38]

**CARD SLOT** 

| ACAD RE             | FERENCE NO. | 345-ENG-MASTER   |       |
|---------------------|-------------|------------------|-------|
| DRAWN: R.STA.MONICA |             | DATE:MAY.16/2017 |       |
| CHECKED:            |             | DATE:            |       |
| SCALE:              | 1:1         | SHEET            | OF 2  |
| DRAWING             | NUMBER      |                  | ISSUE |
| 345-ENG-MASTER      |             |                  | 1     |