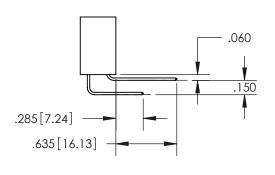

.330[8.38]

**CARD SLOT** 

| ACAD RE             | FERENCE NO. | 345-ENG-MASTER   |       |
|---------------------|-------------|------------------|-------|
| DRAWN: R.STA.MONICA |             | DATE:MAY.16/2017 |       |
| CHECKED:            |             | DATE:            |       |
| SCALE:              | 1:1         | SHEET            | OF 2  |
| DRAWING             | NUMBER      |                  | ISSUE |
| 345-ENG-MASTER      |             |                  | 1     |