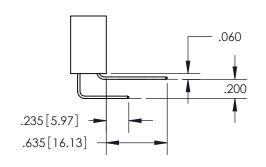

ISSUE NUMBER

ORIGINAL

1

**Contact Code 558** 

**Contact Code 559** 

**Contact Code 560** 

| 345/395 SERIES CARD EDGE CONNECTOR          |
|---------------------------------------------|
| CONTACT CODE 555,556,558,559,560 DIMENSIONS |

Outside Tails

Between Tails

| ACAD REFERENCE NO.  | 345-ENG-MASTER   |  |  |
|---------------------|------------------|--|--|
| DRAWN: R.STA.MONICA | DATE:MAY.16/2017 |  |  |
| CHECKED:            | DATE:            |  |  |
| SCALE: 1:1          | SHEET 2 OF 2     |  |  |
| DRAWING NUMBER      | ISSUE            |  |  |
| 345-ENG-MASTER      | 1 1              |  |  |