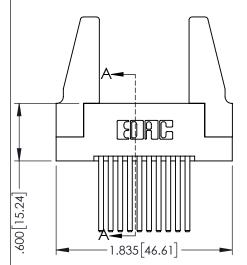

| 345/395 SERIES CARD EDGE CONNECTOR |
|------------------------------------|
| PART NUMBER: 395-020-544-288       |

EDAC INC TORONTO, ONTARIO CANADA

YOUR CONNECTION TO QUALITY & SERVICE WITHOUT WRITTEN PERMISSION.