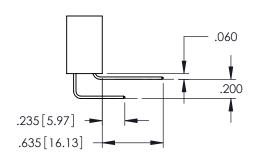

ACAD REFERENCE NO. 345-ENG-MASTER

DATE:MAY.16/2017

SHEET 1 OF 2

**Contact Code 558** 

Contact Code 559

**Contact Code 560** 

INSULATOR MATERIAL: THERMOPLASTIC POLYESTER, UL 94V-0

DAP MATERIAL AVAILABLE UPON REQUEST

## 345/395 SERIES CARD EDGE CONNECTOR CONTACT CODE 555,556,558,559,560 DIMENSIONS

YOUR CONNECTION TO QUALITY & SERVICE

|   | ACAD REFERENCE NO   | . 345-ENG-MASTER         |
|---|---------------------|--------------------------|
|   | DRAWN: R.STA.MONICA | DATE: <b>MAY.16/2017</b> |
|   | CHECKED:            | DATE:                    |
|   | SCALE: 1:1          | SHEET 2 OF 2             |
| D | DRAWING NUMBER      | ISSUE                    |