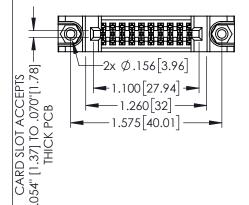

| 345/395 SERIES CARD EDGE CONNECTOR |
|------------------------------------|
| PART NUMBER: 395-020-544-288       |

EDAC INC TORONTO, ONTARIO CANADA

YOUR CONNECTION TO QUALITY & SERVICE WITHOUT WRITTEN PERMISSION.

<u>Contact Dimensions:</u>
544-Wire Wrap .050x.025(1.27x0.64) - Tail LG=.750(19.05)
.100 (2.54) Contact Spacing x .200 (5.08) Row Spacing

THIS IS A C.A.D. GENERATED DRAWING DO NOT MAKE MANUAL REVISIONS TO MAST