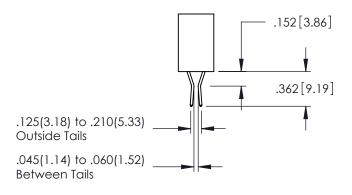

## 345/395 SERIES CARD EDGE CONNECTOR CONTACT CODE 555,556,558,559,560 DIMENSIONS

YOUR CONNECTION TO QUALITY & SERVICE

|   | ACAD REFERENCE NO   | . 345-ENG-MASTER         |
|---|---------------------|--------------------------|
|   | DRAWN: R.STA.MONICA | DATE: <b>MAY.16/2017</b> |
|   | CHECKED:            | DATE:                    |
|   | SCALE: 1:1          | SHEET 2 OF 2             |
| D | DRAWING NUMBER      | ISSUE                    |