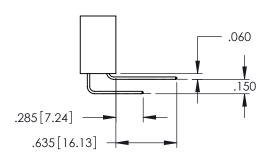

ACAD REFERENCE NO. 345-ENG-MASTER

DATE:MAY.16/2017

SHEET 1 OF 2

**Contact Code 558** 

Contact Code 559

**Contact Code 560** 

INSULATOR MATERIAL: THERMOPLASTIC POLYESTER, UL 94V-0

DAP MATERIAL AVAILABLE UPON REQUEST

## 345/395 SERIES CARD EDGE CONNECTOR CONTACT CODE 555,556,558,559,560 DIMENSIONS

YOUR CONNECTION TO QUALITY & SERVICE

|   | ACAD REFERENCE NO   | . 345-ENG-MASTER         |
|---|---------------------|--------------------------|
|   | DRAWN: R.STA.MONICA | DATE: <b>MAY.16/2017</b> |
|   | CHECKED:            | DATE:                    |
|   | SCALE: 1:1          | SHEET 2 OF 2             |
| D | DRAWING NUMBER      | ISSUE                    |