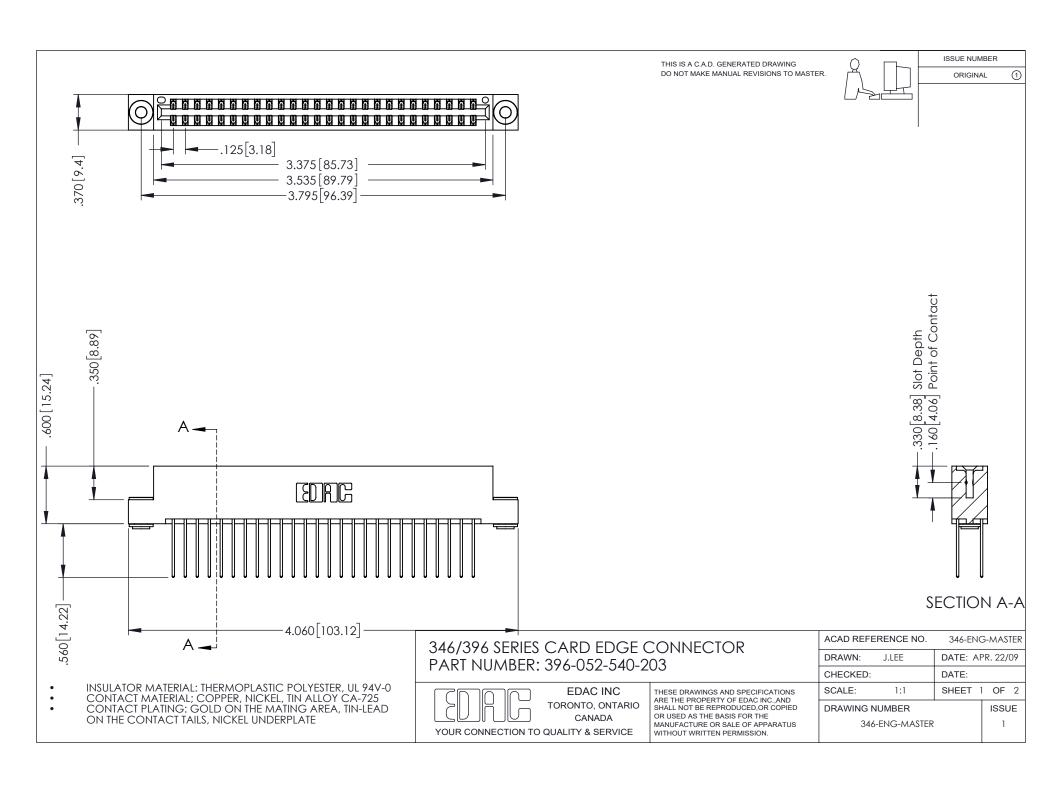

THIS IS A C.A.D. GENERATED DRAWING DO NOT MAKE MANUAL REVISIONS TO MASTER.

ORIGINAL 1

ISSUE NUMBER

**Contact Code 555** 

**Contact Code 556** 

INSULATOR MATERIAL: THERMOPLASTIC POLYESTER, UL 94V-0 CONTACT MATERIAL; COPPER, NICKEL, TIN ALLOY CA-725 CONTACT PLATING: GOLD ON THE MATING AREA, TIN-LEAD

ON THE CONTACT TAILS, NICKEL UNDERPLATE

## 346/396 SERIES CARD EDGE CONNECTOR CONTACT CODE 555,556,558,559,560 DIMENSIONS

YOUR CONNECTION TO QUALITY & SERVICE

**EDAC INC** TORONTO, ONTARIO CANADA

THESE DRAWINGS AND SPECIFICATIONS ARE THE PROPERTY OF EDAC INC.,AND SHALL NOT BE REPRODUCED, OR COPIED OR USED AS THE BASIS FOR THE MANUFACTURE OR SALE OF APPARATUS WITHOUT WRITTEN PERMISSION.

|   | ACAD REFERENCE NO. | 346-ENG-MASTER   |
|---|--------------------|------------------|
|   | DRAWN: J.LEE       | DATE: APR. 22/09 |
| ) | CHECKED:           | DATE:            |
|   | SCALE: 1:1         | SHEET 2 OF 2     |
|   | DRAWING NUMBER     | ISSUE            |
|   | 346-ENG-MASTER     | 1                |