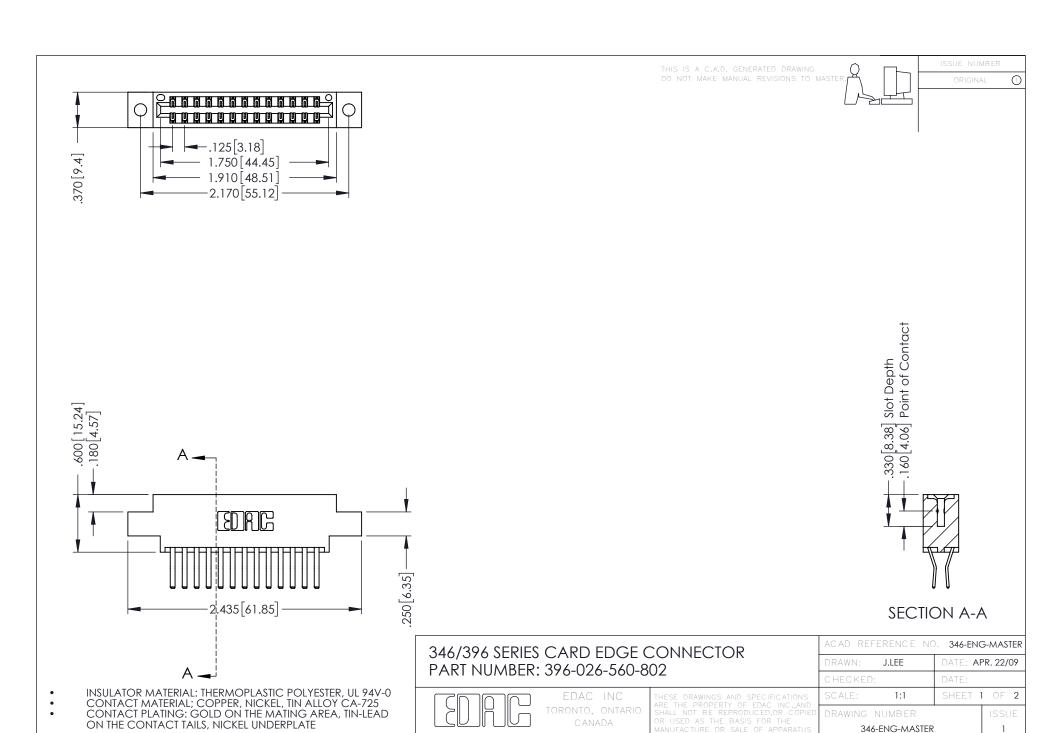

YOUR CONNECTION TO QUALITY & SERVICE

**Contact Code 555** 

**Contact Code 556** 

INSULATOR MATERIAL: THERMOPLASTIC POLYESTER, UL 94V-0 CONTACT MATERIAL; COPPER, NICKEL, TIN ALLOY CA-725 CONTACT PLATING: GOLD ON THE MATING AREA, TIN-LEAD

ON THE CONTACT TAILS, NICKEL UNDERPLATE