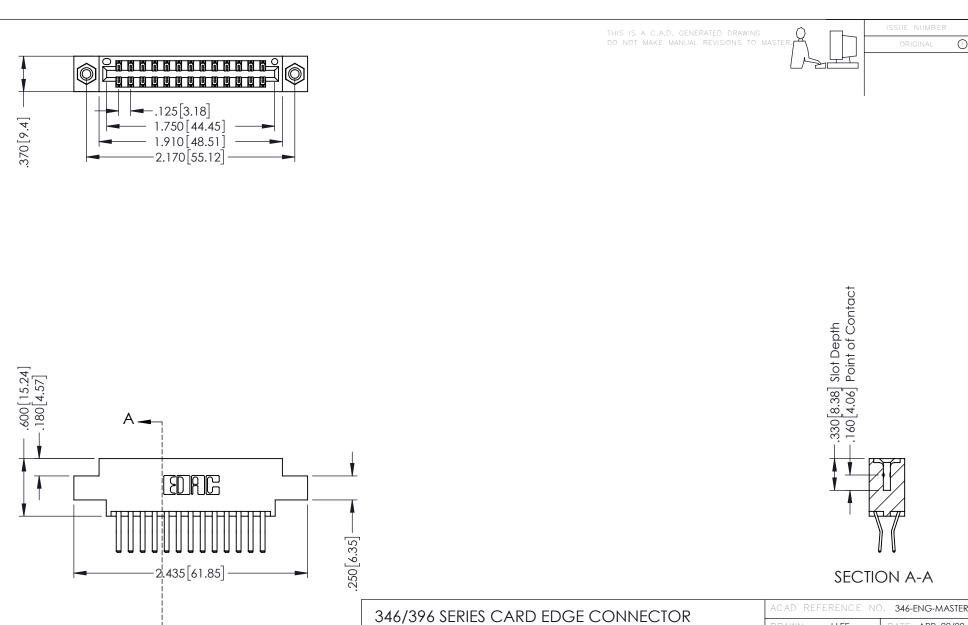

## 346/396 SERIES CARD EDGE CONNECTOR CONTACT CODE 555,556,558,559,560 DIMENSIONS

YOUR CONNECTION TO QUALITY & SERVICE

|   | ACAD REFERENCE NO. 346-ENG-MASTER |                  |  |
|---|-----------------------------------|------------------|--|
|   | DRAWN: J.LEE                      | DATE: APR. 22/09 |  |
| • | CHECKED:                          | DATE:            |  |
|   | SCALE: 1:1                        | SHEET 2 OF 2     |  |
| D | DRAWING NUMBER                    | ISSUE            |  |