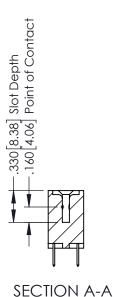

346-ENG-MASTER

**Contact Code 555** 

**Contact Code 556** 

INSULATOR MATERIAL: THERMOPLASTIC POLYESTER, UL 94V-0 CONTACT MATERIAL; COPPER, NICKEL, TIN ALLOY CA-725 CONTACT PLATING: GOLD ON THE MATING AREA, TIN-LEAD

ON THE CONTACT TAILS, NICKEL UNDERPLATE

## 346/396 SERIES CARD EDGE CONNECTOR CONTACT CODE 555,556,558,559,560 DIMENSIONS

YOUR CONNECTION TO QUALITY & SERVICE

|   | ACAD REFERENCE NO. 346-ENG-MASTER |                  |  |
|---|-----------------------------------|------------------|--|
|   | DRAWN: J.LEE                      | DATE: APR. 22/09 |  |
| • | CHECKED:                          | DATE:            |  |
|   | SCALE: 1:1                        | SHEET 2 OF 2     |  |
| D | DRAWING NUMBER                    | ISSUE            |  |