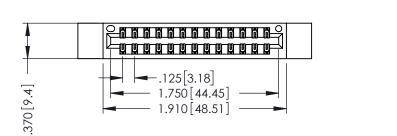

THIS IS A C.A.D. GENERATED DRAWING DO NOT MAKE MANUAL REVISIONS TO MAST

SSUE NUMBER

ORIGINAL

1

INSULATOR MATERIAL: THERMOPLASTIC POLYESTER, UL 94V-0 CONTACT MATERIAL; COPPER, NICKEL, TIN ALLOY CA-725 CONTACT PLATING: GOLD ON THE MATING AREA, TIN-LEAD ON THE CONTACT TAILS, NICKEL UNDERPLATE 346/396 SERIES CARD EDGE CONNECTOR PART NUMBER: 396-026-520-812

SOUR CONNECTION I

EDAC INC TORONTO, ONTARIO CANADA

YOUR CONNECTION TO QUALITY & SERVICE  $\mathring{v}$ 

THESE DRAWINGS AND SPECIFICATIONS ARE THE PROPERTY OF EDAC INC.,AND SHALL NOT BE REPRODUCED,OR COPIE OR USED AS THE BASIS FOR THE MANUFACTURE OR SALE OF APPARATUS WITHOUT WRITTEN PERMISSION.

|   | ACAD REFERENCE NO | . 346-ENG-MASTER        |
|---|-------------------|-------------------------|
|   | DRAWN: J.LEE      | DATE: <b>APR. 22/09</b> |
|   | CHECKED:          | DATE:                   |
|   | SCALE: 1:1        | SHEET 1 OF 2            |
| ) | DRAWING NUMBER    | ISSUE                   |