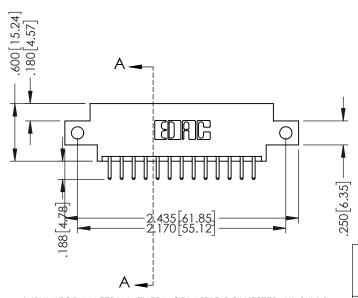

346-ENG-MASTER

**Contact Code 555** 

**Contact Code 556** 

INSULATOR MATERIAL: THERMOPLASTIC POLYESTER, UL 94V-0 CONTACT MATERIAL; COPPER, NICKEL, TIN ALLOY CA-725 CONTACT PLATING: GOLD ON THE MATING AREA, TIN-LEAD

ON THE CONTACT TAILS, NICKEL UNDERPLATE

## 346/396 SERIES CARD EDGE CONNECTOR CONTACT CODE 555,556,558,559,560 DIMENSIONS

YOUR CONNECTION TO QUALITY & SERVICE

|   | ACAD REFERENCE NO. 346-ENG-MASTER |                  |  |
|---|-----------------------------------|------------------|--|
|   | DRAWN: J.LEE                      | DATE: APR. 22/09 |  |
| • | CHECKED:                          | DATE:            |  |
|   | SCALE: 1:1                        | SHEET 2 OF 2     |  |
| D | DRAWING NUMBER                    | ISSUE            |  |

346-ENG-MASTER