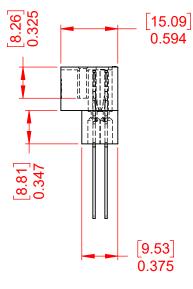

CONTACT TYPE: 542-Wire Wrap .050x.025(1.27x0.61) - Tail LG.=.790(20.07)

|                                |                                      | · · · · · · · · · · · · · · · · · · ·                                                                                                 |                                 |                  |       |
|--------------------------------|--------------------------------------|---------------------------------------------------------------------------------------------------------------------------------------|---------------------------------|------------------|-------|
|                                | 415 & 438 SERIES CARD EDGE           |                                                                                                                                       | SW REFERENCE NO.: 415 ASSEMBLY  |                  |       |
|                                |                                      |                                                                                                                                       | DRAWN: W.T                      | DATE: AUG. 01/20 | )18   |
|                                |                                      |                                                                                                                                       | CHECKED:                        | DATE:            |       |
| CONFORMS TO                    | EDAC INC                             | THESE DRAWINGS AND SPECIFICATIONS<br>ARE THE PROPERTY OF EDAC INCAND                                                                  | SCALE: 1:1                      | SHEET 1 OF       | 1     |
| DN DIRECTIVES<br>S COMPLIANCY. | YOUR CONNECTION TO QUALITY & SERVICE | SHALL NOT BE REPRODUCED, OR COPIED<br>OR USED AS THE BASIS FOR THE<br>MANUFACTURE OR SALE OF APPARATUS<br>WITHOUT WRITTEN PERMISSION. | DRAWING NUMBER: 415-047-542-112 |                  | ISSUE |
|                                |                                      |                                                                                                                                       | PART NUMBER: 415-047-5          | 542-112          | 1     |