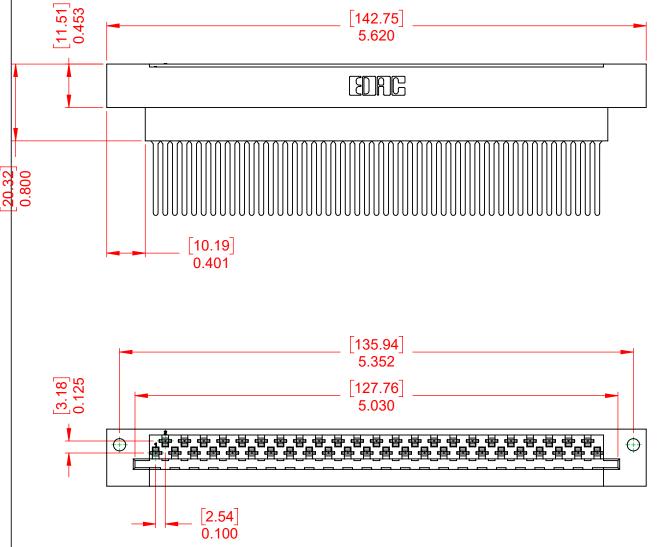

CONTACT TYPE: 542-Wire Wrap .050x.025(1.27x0.61) - Tail LG.=.790(20.07)

|                                |                                      | · · · · · · · · · · · · · · · · · · ·                                                                                                 |                                 |                  |       |
|--------------------------------|--------------------------------------|---------------------------------------------------------------------------------------------------------------------------------------|---------------------------------|------------------|-------|
|                                | 415 & 438 SERIES CARD EDGE           |                                                                                                                                       | SW REFERENCE NO.: 415 ASSEMBLY  |                  |       |
|                                |                                      |                                                                                                                                       | DRAWN: W.T                      | DATE: AUG. 01/20 | )18   |
|                                |                                      |                                                                                                                                       | CHECKED:                        | DATE:            |       |
| CONFORMS TO                    | EDAC INC                             | THESE DRAWINGS AND SPECIFICATIONS<br>ARE THE PROPERTY OF EDAC INCAND                                                                  | SCALE: 1:1                      | SHEET 1 OF       | 1     |
| DN DIRECTIVES<br>S COMPLIANCY. | YOUR CONNECTION TO QUALITY & SERVICE | SHALL NOT BE REPRODUCED, OR COPIED<br>OR USED AS THE BASIS FOR THE<br>MANUFACTURE OR SALE OF APPARATUS<br>WITHOUT WRITTEN PERMISSION. | DRAWING NUMBER: 415-047-542-112 |                  | ISSUE |
|                                |                                      |                                                                                                                                       | PART NUMBER: 415-047-5          | 542-112          | 1     |