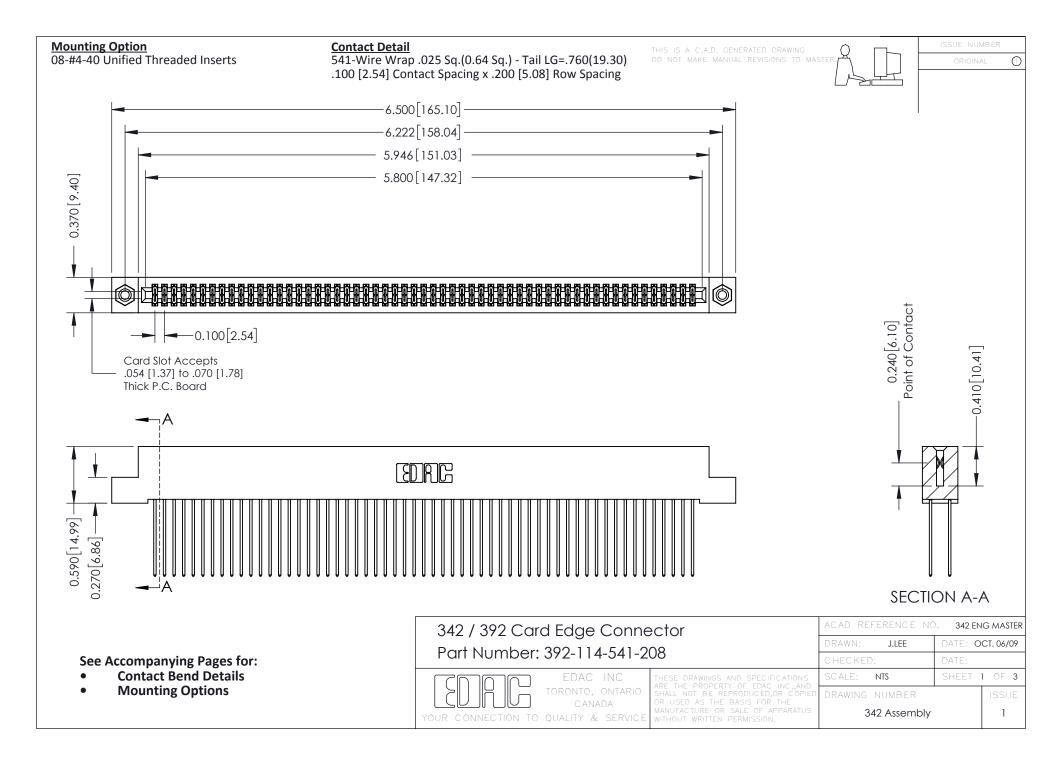

THIS IS A C.A.D. GENERATED DRAWING DO NOT MAKE MANUAL REVISIONS TO MASTER. ISSUE NUMBER

ORIGINAL

1



| 342 / 392 Series Card Edge Connector<br>Contact Bend Detail |                                                                                                                                                                                                  | ACAD REFERENCE NO. 342 ENG MASTER |             |                  |        |
|-------------------------------------------------------------|--------------------------------------------------------------------------------------------------------------------------------------------------------------------------------------------------|-----------------------------------|-------------|------------------|--------|
|