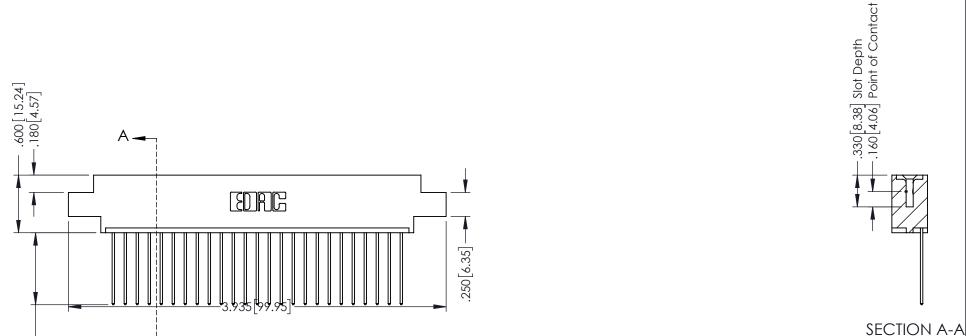

346-ENG-MASTER

THIS IS A C.A.D. GENERATED DRAWING DO NOT MAKE MANUAL REVISIONS TO MASTER.

ORIGINAL 1

ISSUE NUMBER

**Contact Code 555** 

**Contact Code 556** 

INSULATOR MATERIAL: THERMOPLASTIC POLYESTER, UL 94V-0 CONTACT MATERIAL; COPPER, NICKEL, TIN ALLOY CA-725 CONTACT PLATING: GOLD ON THE MATING AREA, TIN-LEAD

ON THE CONTACT TAILS, NICKEL UNDERPLATE

## 346/396 SERIES CARD EDGE CONNECTOR CONTACT CODE 555,556,558,559,560 DIMENSIONS

YOUR CONNECTION TO QUALITY & SERVICE

**EDAC INC** TORONTO, ONTARIO CANADA

THESE DRAWINGS AND SPECIFICATIONS ARE THE PROPERTY OF EDAC INC.,AND SHALL NOT BE REPRODUCED, OR COPIED OR USED AS THE BASIS FOR THE MANUFACTURE OR SALE OF APPARATUS WITHOUT WRITTEN PERMISSION.