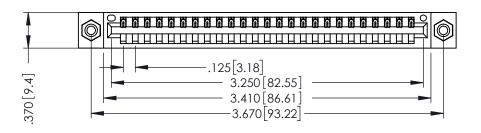

THIS IS A C.A.D. GENERATED DRAWING DO NOT MAKE MANUAL REVISIONS TO MASTER.

ISSUE NUMBER

ORIGINAL

1

[19.05]

INSULATOR MATERIAL: THERMOPLASTIC POLYESTER, UL 94V-0 CONTACT MATERIAL; COPPER, NICKEL, TIN ALLOY CA-725

CONTACT PLATING: GOLD ON THE MATING AREA, TIN-LEAD

ON THE CONTACT TAILS, NICKEL UNDERPLATE

346/396 SERIES CARD EDGE CONNECTOR PART NUMBER: 396-025-541-608

YOUR CONNECTION TO QUALITY & SERVICE

**EDAC INC** TORONTO, ONTARIO CANADA

THESE DRAWINGS AND SPECIFICATIONS ARE THE PROPERTY OF EDAC INC., AND SHALL NOT BE REPRODUCED,OR COPIED OR USED AS THE BASIS FOR THE MANUFACTURE OR SALE OF APPARATUS WITHOUT WRITTEN PERMISSION.

| ACAD REFERENCE NO. | 346-ENG-MASTER   |
|--------------------|------------------|
| DRAWN: J.LEE       | DATE: APR. 22/09 |
| CHECKED:           | DATE:            |
| SCALE: 1:1         | SHEET 1 OF 2     |
| DRAWING NUMBER     | ISSUE            |