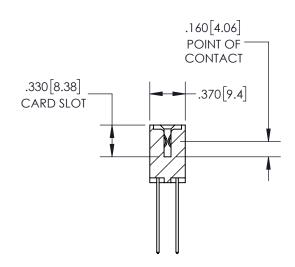

## SECTION A-A

345/395 SERIES CARD EDGE CONNECTOR PART NUMBER: 395-020-544-804

**EDAC INC** TORONTO, ONTARIO CANADA

THESE DRAWINGS AND SPECIFICATIONS ARE THE PROPERTY OF EDAC INC.,AND SHALL NOT BE REPRODUCED, OR COPIED OR USED AS THE BASIS FOR THE MANUFACTURE OR SALE OF APPARATUS WITHOUT WRITTEN PERMISSION.