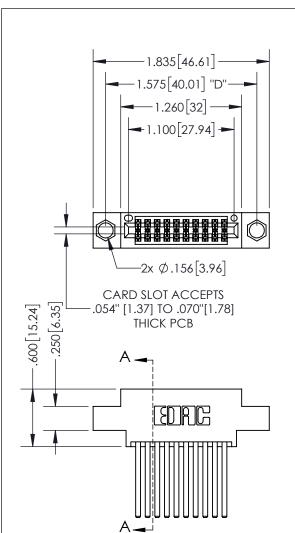

## SECTION A-A

345/395 SERIES CARD EDGE CONNECTOR PART NUMBER: 395-020-544-804

**EDAC INC** TORONTO, ONTARIO CANADA

THESE DRAWINGS AND SPECIFICATIONS ARE THE PROPERTY OF EDAC INC.,AND SHALL NOT BE REPRODUCED, OR COPIED OR USED AS THE BASIS FOR THE MANUFACTURE OR SALE OF APPARATUS WITHOUT WRITTEN PERMISSION.

| ACAD REFERENCE NO.  | 345-ENG-MASTER   |  |
|---------------------|------------------|--|
| DRAWN: R.STA.MONICA | DATE:MAY.16/2017 |  |
| CHECKED:            | DATE:            |  |
| SCALE: 1:1          | SHEET 1 OF 2     |  |
| DRAWING NUMBER      | ISSUE            |  |
| 345-FNG-MASTER      | 1 1              |  |