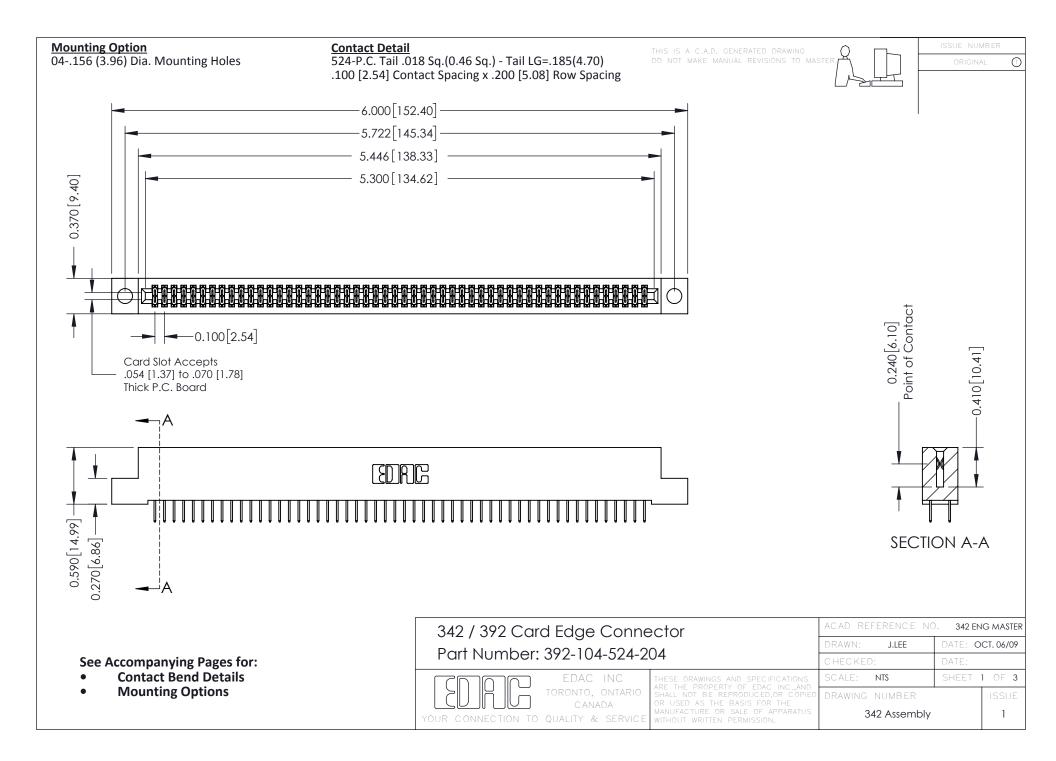

THIS IS A C.A.D. GENERATED DRAWING DO NOT MAKE MANUAL REVISIONS TO MASTER. ISSUE NUMBER

ORIGINAL

1



| 342 / 392 Series Card Edge Connector<br>Contact Bend Detail |                                                                                                                                                                                                  | ACAD REFERENCE NO. 342 ENG MASTER |             |                  |        |
|-------------------------------------------------------------|--------------------------------------------------------------------------------------------------------------------------------------------------------------------------------------------------|-----------------------------------|-------------|------------------|--------|
|