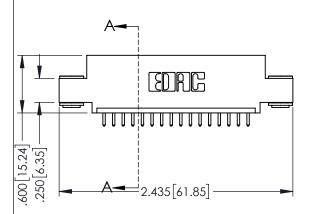

<u>Contact Dimensions:</u>
521-P.C. Tail .025 Sq.(0.64 Sq.) - Tail LG=.150(3.81)
.100 (2.54) Contact Spacing x .200 (5.08) Row Spacing

THIS IS A C.A.D. GENERATED DRAWING
DO NOT MAKE MANUAL REVISIONS TO MASTI

SSUE NUMBER

ORIGINAL

.330[8.38] CARD SLOT .160[4.06] POINT OF CONTACT

[3.81]

1

- INSULATOR MATERIAL: THERMOPLASTIC PBT BLACK, UL 94V-0
- CONTACT MATERIAL; COPPER TIN ALLOY
   CONTACT PLATING: GOLD ON THE MATING AREA, TIN PLATING ON THE CONTACT TAILS, NICKEL UNDERPLATE