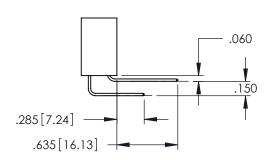

SECTION A-A

**Contact Code 558** 

Contact Code 559

**Contact Code 560** 

- INSULATOR MATERIAL: THERMOPLASTIC POLYESTER, UL 94V-0 DAP MATERIAL AVAILABLE UPON REQUEST

CONTACT MATERIAL; COPPER ALLOY CONTACT PLATING: GOLD ON THE MATING AREA, TIN PLATING ON THE CONTACT TAILS, NICKEL UNDERPLATE