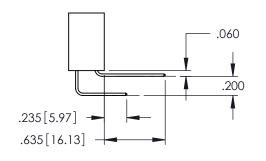

SECTION A-A

**Contact Code 558** 

Contact Code 559

**Contact Code 560** 

- INSULATOR MATERIAL: THERMOPLASTIC POLYESTER, UL 94V-0 DAP MATERIAL AVAILABLE UPON REQUEST

CONTACT MATERIAL; COPPER ALLOY CONTACT PLATING: GOLD ON THE MATING AREA, TIN PLATING ON THE CONTACT TAILS, NICKEL UNDERPLATE