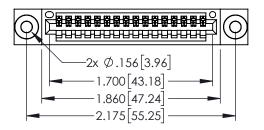

<u>Contact Dimensions:</u>
521-P.C. Tail .025 Sq.(0.64 Sq.) - Tail LG=.150(3.81)
.100 (2.54) Contact Spacing x .200 (5.08) Row Spacing

THIS IS A C.A.D. GENERATED DRAWING
DO NOT MAKE MANUAL REVISIONS TO MASTI

SSUE NUMBER

ORIGINAL

.330[8.38] CARD SLOT .160[4.06] POINT OF CONTACT

[3.81]

1

- INSULATOR MATERIAL: THERMOPLASTIC PBT BLACK, UL 94V-0
- CONTACT MATERIAL; COPPER TIN ALLOY
   CONTACT PLATING: GOLD ON THE MATING AREA, TIN PLATING ON THE CONTACT TAILS, NICKEL UNDERPLATE