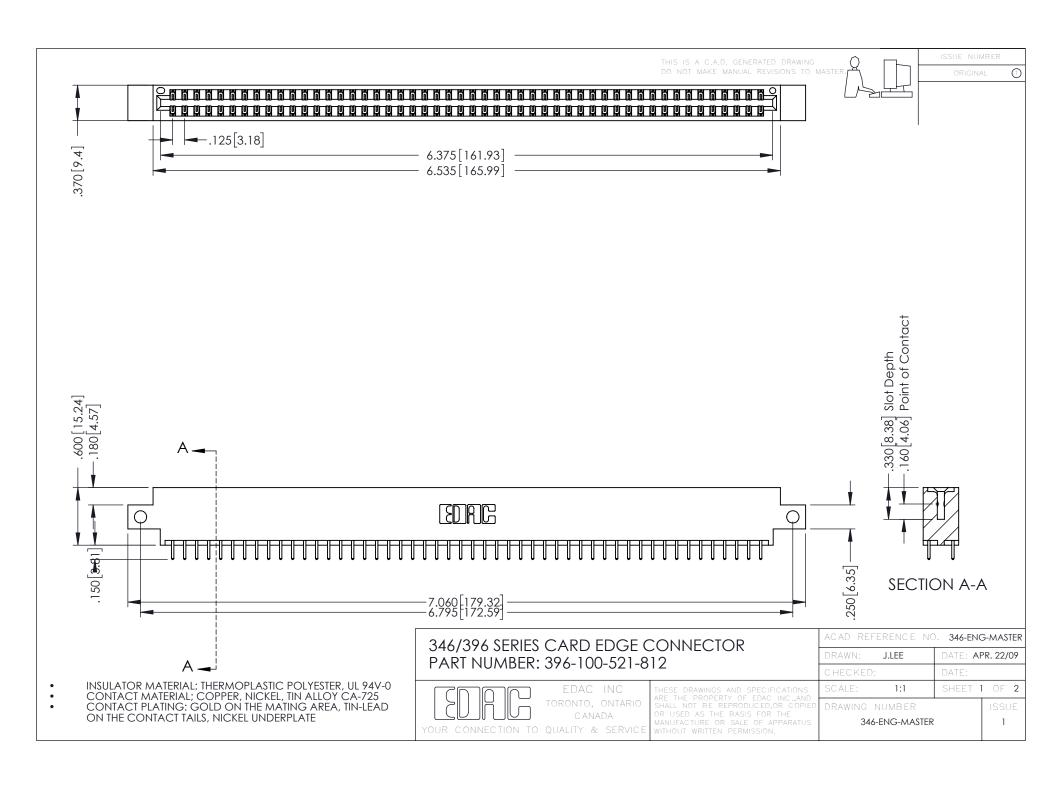

**Contact Code 555** 

**Contact Code 556** 

INSULATOR MATERIAL: THERMOPLASTIC POLYESTER, UL 94V-0 CONTACT MATERIAL; COPPER, NICKEL, TIN ALLOY CA-725

CONTACT PLATING: GOLD ON THE MATING AREA, TIN-LEAD ON THE CONTACT TAILS, NICKEL UNDERPLATE

## 346/396 SERIES CARD EDGE CONNECTOR CONTACT CODE 555,556,558,559,560 DIMENSIONS

YOUR CONNECTION TO QUALITY & SERVICE

|   | ACAD REFERENCE NO. 346-ENG-MASTER |                  |
|---|-----------------------------------|------------------|
|   | DRAWN: J.LEE                      | DATE: APR. 22/09 |
|   | CHECKED:                          | DATE:            |
|   | SCALE: 1:1                        | SHEET 2 OF 2     |
| D | DRAWING NUMBER                    | ISSUE            |