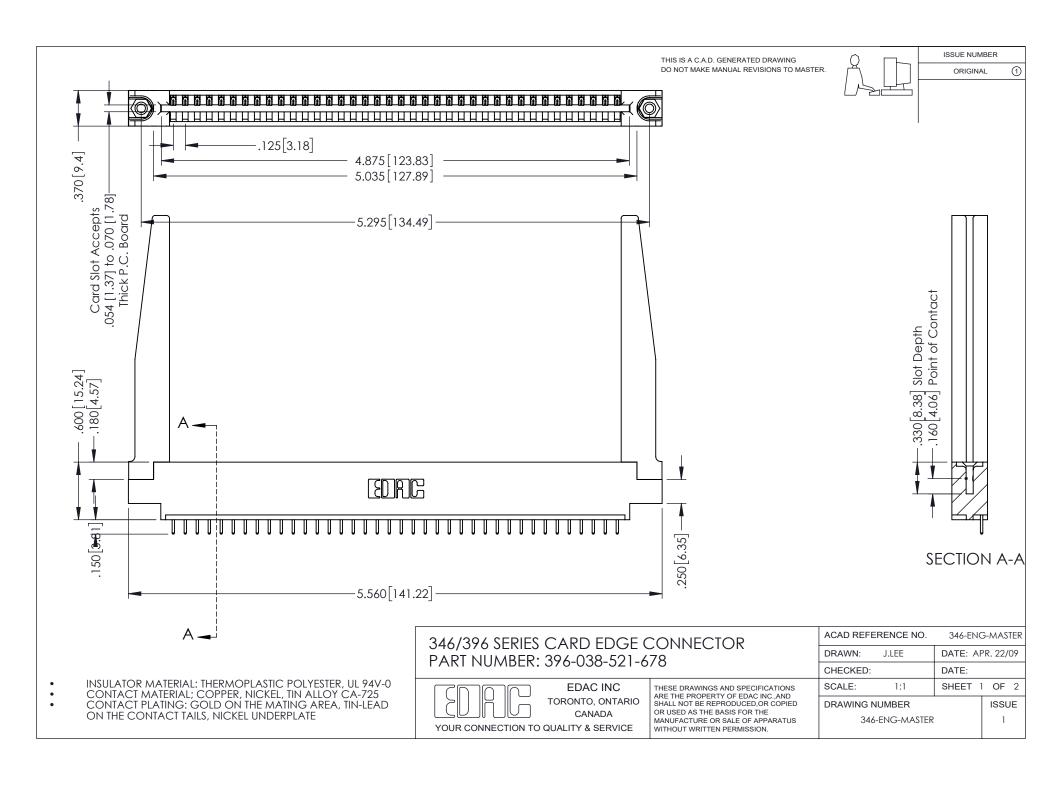

ISSUE NUMBER ORIGINAL 1

## **Contact Code 556**

INSULATOR MATERIAL: THERMOPLASTIC POLYESTER, UL 94V-0 CONTACT MATERIAL; COPPER, NICKEL, TIN ALLOY CA-725 CONTACT PLATING: GOLD ON THE MATING AREA, TIN-LEAD

ON THE CONTACT TAILS, NICKEL UNDERPLATE

## 346/396 SERIES CARD EDGE CONNECTOR CONTACT CODE 555,556,558,559,560 DIMENSIONS

YOUR CONNECTION TO QUALITY & SERVICE

**EDAC INC** TORONTO, ONTARIO CANADA

THESE DRAWINGS AND SPECIFICATIONS ARE THE PROPERTY OF EDAC INC.,AND SHALL NOT BE REPRODUCED, OR COPIED OR USED AS THE BASIS FOR THE MANUFACTURE OR SALE OF APPARATUS WITHOUT WRITTEN PERMISSION.