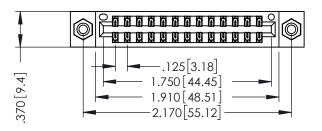

THIS IS A C.A.D. GENERATED DRAWING DO NOT MAKE MANUAL REVISIONS TO MASTER.

ISSUE NUMBER

ORIGINAL

1

INSULATOR MATERIAL: THERMOPLASTIC POLYESTER, UL 94V-0 CONTACT MATERIAL; COPPER, NICKEL, TIN ALLOY CA-725 CONTACT PLATING: GOLD ON THE MATING AREA, TIN-LEAD

ON THE CONTACT TAILS, NICKEL UNDERPLATE

346/396 SERIES CARD EDGE CONNECTOR PART NUMBER: 396-026-521-208

YOUR CONNECTION TO QUALITY & SERVICE

**EDAC INC** TORONTO, ONTARIO CANADA

THESE DRAWINGS AND SPECIFICATIONS ARE THE PROPERTY OF EDAC INC.,AND SHALL NOT BE REPRODUCED, OR COPIED OR USED AS THE BASIS FOR THE MANUFACTURE OR SALE OF APPARATUS WITHOUT WRITTEN PERMISSION.

| ACAD REFERENCE NO. | 346-ENG-MASTER   |
|--------------------|------------------|
| DRAWN: J.LEE       | DATE: APR. 22/09 |
| CHECKED:           | DATE:            |
| SCALE: 1:1         | SHEET 1 OF 2     |
| DRAWING NUMBER     | ISSUE            |