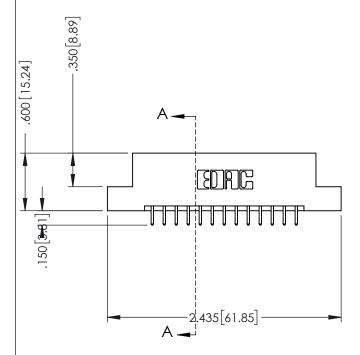

## 346/396 SERIES CARD EDGE CONNECTOR CONTACT CODE 555,556,558,559,560 DIMENSIONS

YOUR CONNECTION TO QUALITY & SERVICE

**EDAC INC** TORONTO, ONTARIO CANADA

THESE DRAWINGS AND SPECIFICATIONS ARE THE PROPERTY OF EDAC INC.,AND SHALL NOT BE REPRODUCED, OR COPIED OR USED AS THE BASIS FOR THE MANUFACTURE OR SALE OF APPARATUS WITHOUT WRITTEN PERMISSION.

|   | ACAD REFERENCE NO. | 346-ENG-MASTER   |
|---|--------------------|------------------|
|   | DRAWN: J.LEE       | DATE: APR. 22/09 |
| • | CHECKED:           | DATE:            |
|   | SCALE: 1:1         | SHEET 2 OF 2     |
|   | DRAWING NUMBER     | ISSUE            |
|   | 346-ENG-MASTER     | 1                |