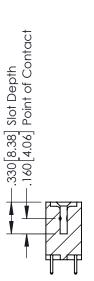

346-ENG-MASTER

SECTION A-A

ISSUE NUMBER ORIGINAL 1

## **Contact Code 555**

## **Contact Code 556**

INSULATOR MATERIAL: THERMOPLASTIC POLYESTER, UL 94V-0 CONTACT MATERIAL; COPPER, NICKEL, TIN ALLOY CA-725 CONTACT PLATING: GOLD ON THE MATING AREA, TIN-LEAD

ON THE CONTACT TAILS, NICKEL UNDERPLATE