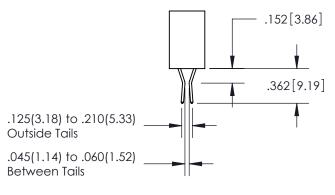

**Contact Code 560** 

- INSULATOR MATERIAL: THERMOPLASTIC POLYESTER, UL 94V-0
- DAP MATERIAL AVAILABLE UPON REQUEST
- CONTACT MATERIAL; COPPER ALLOY

CONTACT PLATING: GOLD ON THE MATING AREA, TIN PLATING ON THE CONTACT TAILS, NICKEL UNDERPLATE

\*FOR ALL OTHER SPECIFICATIONS REFER TO SHEET 3\*