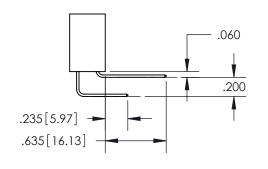

YOUR CONNECTION TO QUALITY & SERVICE

345-ENG-MASTER

MANUFACTURE OR SALE OF APPARATUS

WITHOUT WRITTEN PERMISSION.

ISSUE NUMBER ORIGINAL

1

**Contact Code 558** 

Contact Code 559

**Contact Code 560** 

- INSULATOR MATERIAL: THERMOPLASTIC POLYESTER, UL 94V-0
- DAP MATERIAL AVAILABLE UPON REQUEST
- CONTACT MATERIAL; COPPER ALLOY

CONTACT PLATING: GOLD ON THE MATING AREA, TIN PLATING ON THE CONTACT TAILS, NICKEL UNDERPLATE