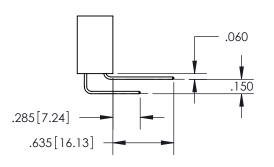

YOUR CONNECTION TO QUALITY & SERVICE

345-ENG-MASTER

MANUFACTURE OR SALE OF APPARATUS

WITHOUT WRITTEN PERMISSION.

ISSUE NUMBER ORIGINAL

1

**Contact Code 558** 

Contact Code 559

**Contact Code 560** 

- INSULATOR MATERIAL: THERMOPLASTIC POLYESTER, UL 94V-0
- DAP MATERIAL AVAILABLE UPON REQUEST
- CONTACT MATERIAL; COPPER ALLOY

CONTACT PLATING: GOLD ON THE MATING AREA, TIN PLATING ON THE CONTACT TAILS, NICKEL UNDERPLATE