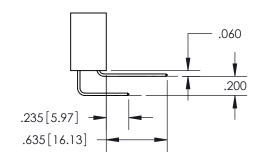

SECTION A-A

ISSUE NUMBER

ORIGINAL

1

**Contact Code 558** 

**Contact Code 559** 

**Contact Code 560** 

ACAD REFERENCE NO.

| 345/395 SERIES CARD EDGE CONNECTOR          |
|---------------------------------------------|
| CONTACT CODE 555,556,558,559,560 DIMENSIONS |

**EDAC INC** TORONTO, ONTARIO CANADA

THESE DRAWINGS AND SPECIFICATIONS ARE THE PROPERTY OF EDAC INC., AND SHALL NOT BE REPRODUCED, OR COPIED OR USED AS THE BASIS FOR THE MANUFACTURE OR SALE OF APPARATUS WITHOUT WRITTEN PERMISSION.