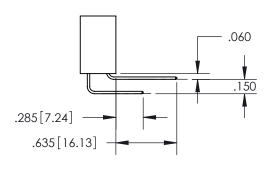

SECTION A-A

ISSUE NUMBER

ORIGINAL

1

**Contact Code 558** 

**Contact Code 559** 

**Contact Code 560** 

ACAD REFERENCE NO.

| 345/395 SERIES CARD EDGE CONNECTOR          |
|---------------------------------------------|
| CONTACT CODE 555,556,558,559,560 DIMENSIONS |

**EDAC INC** TORONTO, ONTARIO CANADA

THESE DRAWINGS AND SPECIFICATIONS ARE THE PROPERTY OF EDAC INC., AND SHALL NOT BE REPRODUCED, OR COPIED OR USED AS THE BASIS FOR THE MANUFACTURE OR SALE OF APPARATUS WITHOUT WRITTEN PERMISSION.