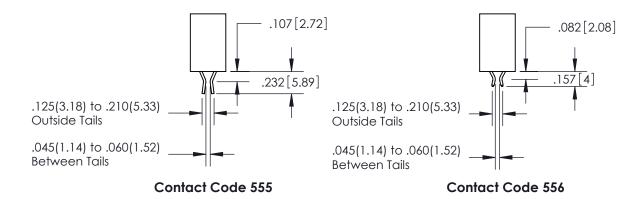

ISSUE NUMBER ORIGINAL

<u>Contact Dimensions:</u> 556-Extender Board Bend (Code 520 Contacts) See Sheet 2 for Contact Code 555, 556, 558, 559, 560 Dimensions

INSULATOR MATERIAL: THERMOPLASTIC PBT, UL 94V-0 CONTACT MATERIAL; COPPER TIN ALLOY CONTACT PLATING: GOLD ON THE MATING AREA, TIN PLATING ON THE CONTACT TAILS, NICKEL UNDERPLATE

| 345/395 SERIES CARD EDGE CONNECTOR          |
|---------------------------------------------|
| CONTACT CODE 555,556,558,559,560 DIMENSIONS |

**EDAC INC** TORONTO, ONTARIO CANADA

THESE DRAWINGS AND SPECIFICATIONS ARE THE PROPERTY OF EDAC INC., AND SHALL NOT BE REPRODUCED, OR COPIED OR USED AS THE BASIS FOR THE MANUFACTURE OR SALE OF APPARATUS WITHOUT WRITTEN PERMISSION.

Outside Tails

Between Tails

| S | DRAWN: R.STA.MONICA | DATE:MAY.16/2017 |  |
|---|---------------------|------------------|--|
|   | CHECKED:            | DATE:            |  |
|   | SCALE: 1:1          | SHEET 2 OF 2     |  |
|   | DRAWING NUMBER      | ISSUE            |  |
|   | 345-ENG-MASTER      | 1                |  |