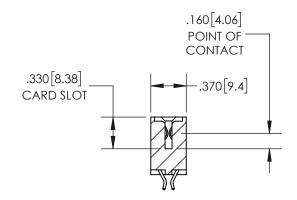

-2.835[72.01]--2.575[65.41] "D' -2.260 [57.4] 2.100[53.34] -2x Ø.156[3.96] CARD SLOT ACCEPTS -.054" [1.37] TO .070"[1.78] 600 [15.24] THICK PCB EDAG

THIS IS A C.A.D. GENERATED DRAWING DO NOT MAKE MANUAL REVISIONS TO MASTER.

ISSUE NUMBER ORIGINAL

<u>Contact Dimensions:</u> 556-Extender Board Bend (Code 520 Contacts) See Sheet 2 for Contact Code 555, 556, 558, 559, 560 Dimensions

INSULATOR MATERIAL: THERMOPLASTIC PBT, UL 94V-0 CONTACT MATERIAL; COPPER TIN ALLOY CONTACT PLATING: GOLD ON THE MATING AREA, TIN PLATING ON THE CONTACT TAILS, NICKEL UNDERPLATE

345/395 SERIES CARD EDGE CONNECTOR PART NUMBER: 395-040-556-504

YOUR CONNECTION TO QUALITY & SERVICE

**EDAC INC** TORONTO, ONTARIO CANADA

THESE DRAWINGS AND SPECIFICATIONS ARE THE PROPERTY OF EDAC INC.,AND SHALL NOT BE REPRODUCED, OR COPIED OR USED AS THE BASIS FOR THE MANUFACTURE OR SALE OF APPARATUS WITHOUT WRITTEN PERMISSION.