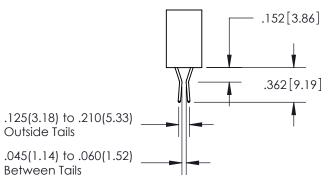

SECTION A-A

ISSUE NUMBER

ORIGINAL

1

**Contact Code 558** 

**Contact Code 559** 

**Contact Code 560** 

ACAD REFERENCE NO.

| 345/395 SERIES CARD EDGE CONNECTOR          |
|---------------------------------------------|
| CONTACT CODE 555,556,558,559,560 DIMENSIONS |

**EDAC INC** TORONTO, ONTARIO CANADA

THESE DRAWINGS AND SPECIFICATIONS ARE THE PROPERTY OF EDAC INC., AND SHALL NOT BE REPRODUCED, OR COPIED OR USED AS THE BASIS FOR THE MANUFACTURE OR SALE OF APPARATUS WITHOUT WRITTEN PERMISSION.

Outside Tails

Between Tails

| S | DRAWN: R.STA.MONICA | DATE:MAY.16/2017 |  |
|---|---------------------|------------------|--|
|   | CHECKED:            | DATE:            |  |
|   | SCALE: 1:1          | SHEET 2 OF 2     |  |
|   | DRAWING NUMBER      | ISSUE            |  |
|   | 345-ENG-MASTER      | 1                |  |