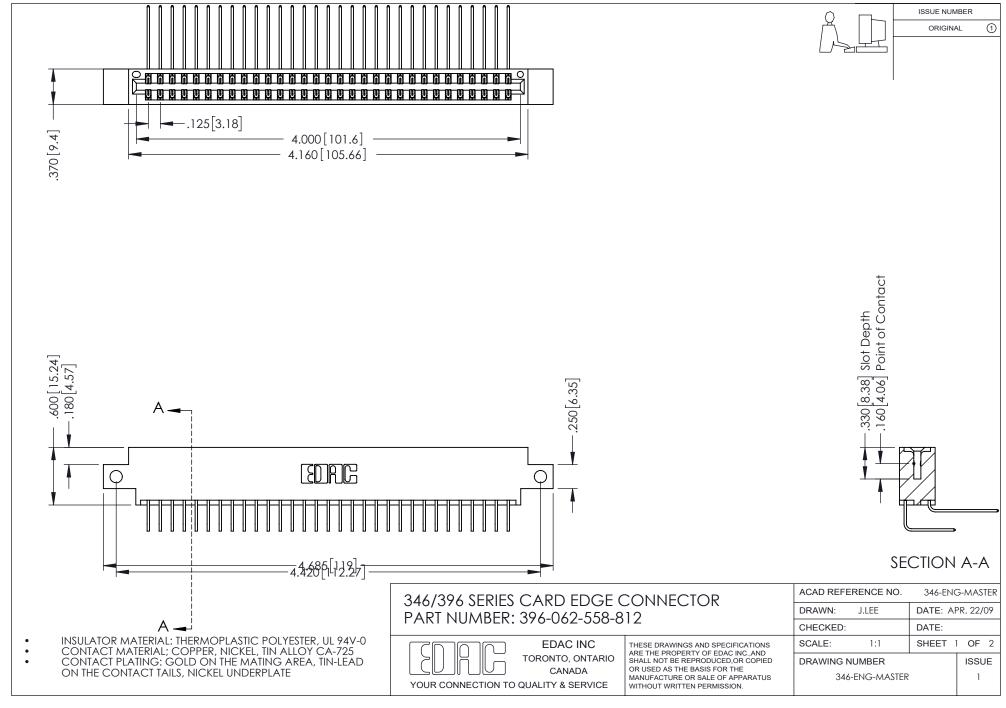

THIS IS A C.A.D. GENERATED DRAWING DO NOT MAKE MANUAL REVISIONS TO MASTER.

ORIGINAL 1

ISSUE NUMBER

**Contact Code 555** 

**Contact Code 556** 

INSULATOR MATERIAL: THERMOPLASTIC POLYESTER, UL 94V-0 CONTACT MATERIAL; COPPER, NICKEL, TIN ALLOY CA-725 CONTACT PLATING: GOLD ON THE MATING AREA, TIN-LEAD

ON THE CONTACT TAILS, NICKEL UNDERPLATE

## 346/396 SERIES CARD EDGE CONNECTOR CONTACT CODE 555,556,558,559,560 DIMENSIONS

YOUR CONNECTION TO QUALITY & SERVICE

**EDAC INC** TORONTO, ONTARIO CANADA

THESE DRAWINGS AND SPECIFICATIONS ARE THE PROPERTY OF EDAC INC.,AND SHALL NOT BE REPRODUCED, OR COPIED OR USED AS THE BASIS FOR THE MANUFACTURE OR SALE OF APPARATUS WITHOUT WRITTEN PERMISSION.

|   | ACAD REFERENCE NO. | 346-ENG-MASTER   |
|---|--------------------|------------------|
|   | DRAWN: J.LEE       | DATE: APR. 22/09 |
| ) | CHECKED:           | DATE:            |
|   | SCALE: 1:1         | SHEET 2 OF 2     |
|   | DRAWING NUMBER     | ISSUE            |
|   | 346-ENG-MASTER     | 1                |