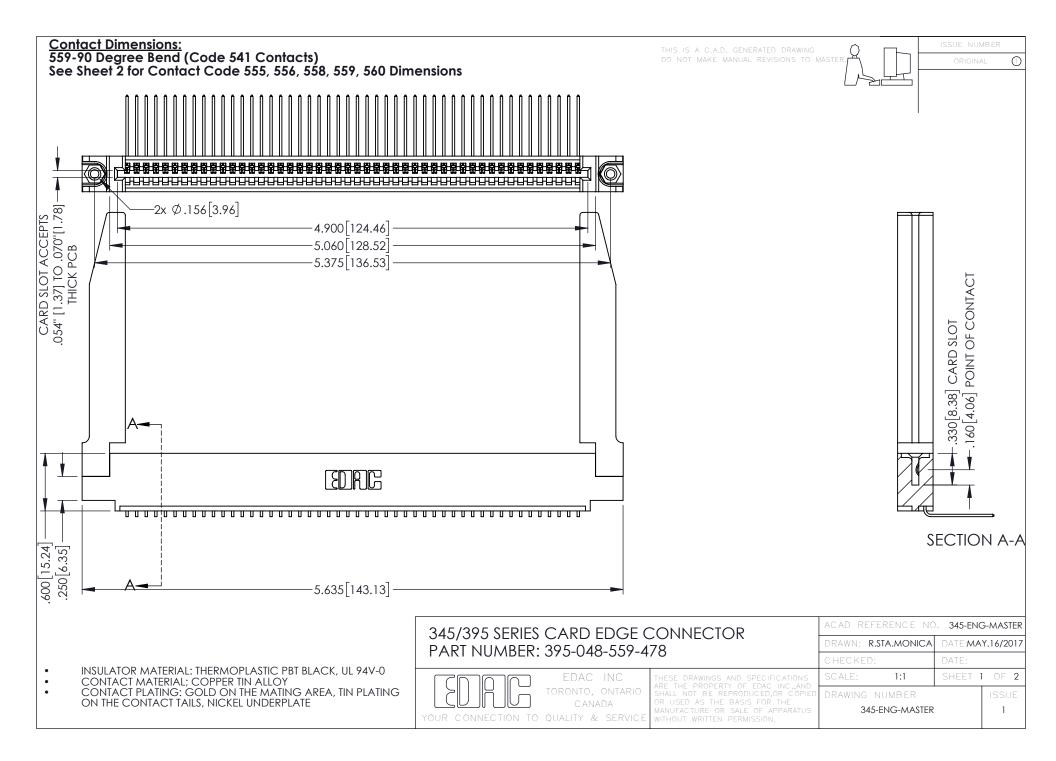

## 345/395 SERIES CARD EDGE CONNECTOR CONTACT CODE 555,556,558,559,560 DIMENSIONS

YOUR CONNECTION TO QUALITY & SERVICE

|   | ACAD REFERENCE NO. 345-ENG-MASTER |                  |
|---|-----------------------------------|------------------|
|   | DRAWN: R.STA.MONICA               | DATE:MAY.16/2017 |
|   | CHECKED:                          | DATE:            |
|   | SCALE: 1:1                        | SHEET 2 OF 2     |
| D | DRAWING NUMBER                    | ISSUE            |