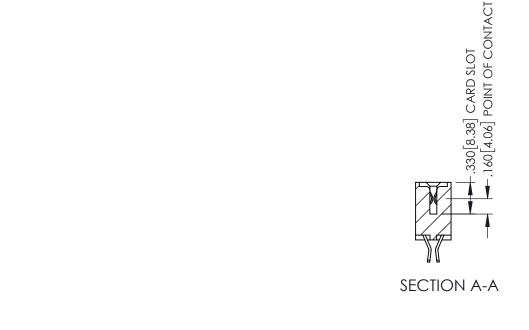

- INSULATOR MATERIAL: THERMOPLASTIC PBT BLACK, UL 94V-0
- CONTACT MATERIAL; COPPER TIN ALLOY CONTACT PLATING: GOLD ON THE MATING AREA, TIN PLATING ON THE CONTACT TAILS, NICKEL UNDERPLATE

| PART NUMBER: 395-032-555-208 |                                                                                                                                                                                                 | ACAD REFERENCE NO. 345-ENG-MASTER |              |                 |           |
|------------------------------|-------------------------------------------------------------------------------------------------------------------------------------------------------------------------------------------------|-----------------------------------|--------------|-----------------|-----------|
|                              |                                                                                                                                                                                                 | DRAWN: F                          | R.STA.MONICA | DATE: <b>MA</b> | Y.16/2017 |
|                              |                                                                                                                                                                                                 | CHECKED                           | ):           | DATE:           |           |
|                              | THESE DRAWINGS AND SPECIFICATIONS ARE THE PROPERTY OF EDAC INC.,AND SHALL NOT BE REPRODUCED,OR COPIED OR USED AS THE BASIS FOR THE MANUFACTURE OR SALE OF APPARATUS WITHOUT WRITTEN PERMISSION. | SCALE:                            | 1:1          | SHEET 1         | I OF 2    |
|                              |                                                                                                                                                                                                 | DRAWING                           | NUMBER       |                 | ISSUE     |
|                              |                                                                                                                                                                                                 | 34                                | 5-ENG-MASTER |                 | 1         |

345/395 SERIES CARD EDGE CONNECTOR CONTACT CODE 555,556,558,559,560 DIMENSIONS

YOUR CONNECTION TO QUALITY & SERVICE

ACAD REFERENCE NO. 345-ENG-MASTER DATE:MAY.16/2017 DRAWN: R.STA.MONICA 1:1 SHEET 2 OF 2