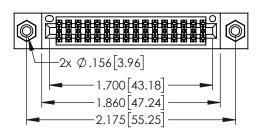

- INSULATOR MATERIAL: THERMOPLASTIC PBT BLACK, UL 94V-0
- CONTACT MATERIAL; COPPER TIN ALLOY CONTACT PLATING: GOLD ON THE MATING AREA, TIN PLATING ON THE CONTACT TAILS, NICKEL UNDERPLATE

| PART NUMBER: 395-032-555-208 |                                                                                                                                                                                                 | ACAD REFERENCE NO. 345-ENG-MASTER |              |                 |           |
|------------------------------|-------------------------------------------------------------------------------------------------------------------------------------------------------------------------------------------------|-----------------------------------|--------------|-----------------|-----------|
|                              |                                                                                                                                                                                                 | DRAWN: F                          | R.STA.MONICA | DATE: <b>MA</b> | Y.16/2017 |
|                              |                                                                                                                                                                                                 | CHECKED                           | ):           | DATE:           |           |
|                              | THESE DRAWINGS AND SPECIFICATIONS ARE THE PROPERTY OF EDAC INC.,AND SHALL NOT BE REPRODUCED,OR COPIED OR USED AS THE BASIS FOR THE MANUFACTURE OR SALE OF APPARATUS WITHOUT WRITTEN PERMISSION. | SCALE:                            | 1:1          | SHEET 1         | I OF 2    |
|                              |                                                                                                                                                                                                 | DRAWING                           | NUMBER       |                 | ISSUE     |
|                              |                                                                                                                                                                                                 | 34                                | 5-ENG-MASTER |                 | 1         |

345/395 SERIES CARD EDGE CONNECTOR CONTACT CODE 555,556,558,559,560 DIMENSIONS

YOUR CONNECTION TO QUALITY & SERVICE

ACAD REFERENCE NO. 345-ENG-MASTER DATE:MAY.16/2017 DRAWN: R.STA.MONICA 1:1 SHEET 2 OF 2