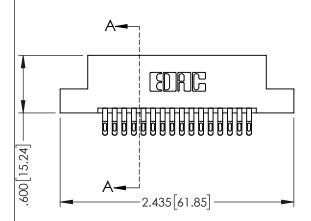

- INSULATOR MATERIAL: THERMOPLASTIC PBT BLACK, UL 94V-0
- CONTACT MATERIAL; COPPER TIN ALLOY CONTACT PLATING: GOLD ON THE MATING AREA, TIN PLATING ON THE CONTACT TAILS, NICKEL UNDERPLATE

| PART NUMBER: 395-032-555-208 |                                                                                                                                                                                                 | ACAD REFERENCE NO. 345-ENG-MASTER |              |                 |           |
|------------------------------|-------------------------------------------------------------------------------------------------------------------------------------------------------------------------------------------------|-----------------------------------|--------------|-----------------|-----------|
|                              |                                                                                                                                                                                                 | DRAWN: F                          | R.STA.MONICA | DATE: <b>MA</b> | Y.16/2017 |
|                              |                                                                                                                                                                                                 | CHECKED                           | ):           | DATE:           |           |
|                              | THESE DRAWINGS AND SPECIFICATIONS ARE THE PROPERTY OF EDAC INC.,AND SHALL NOT BE REPRODUCED,OR COPIED OR USED AS THE BASIS FOR THE MANUFACTURE OR SALE OF APPARATUS WITHOUT WRITTEN PERMISSION. | SCALE:                            | 1:1          | SHEET 1         | I OF 2    |
|                              |                                                                                                                                                                                                 | DRAWING                           | NUMBER       |                 | ISSUE     |
|                              |                                                                                                                                                                                                 | 34                                | 5-ENG-MASTER |                 | 1         |

345/395 SERIES CARD EDGE CONNECTOR CONTACT CODE 555,556,558,559,560 DIMENSIONS

YOUR CONNECTION TO QUALITY & SERVICE

ACAD REFERENCE NO. 345-ENG-MASTER DATE:MAY.16/2017 DRAWN: R.STA.MONICA 1:1 SHEET 2 OF 2