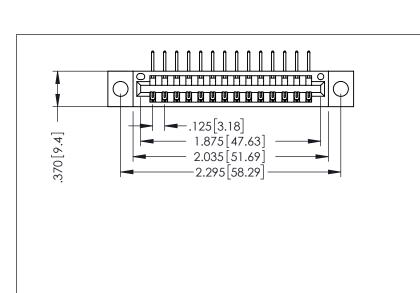

.350[8.89]

.600 [15.24]

1

346/396 SERIES CARD EDGE CONNECTOR PART NUMBER: 396-014-558-104

YOUR CONNECTION TO QUALITY & SERVICE

|   | DRAWN: J.LEE    | DATE: <b>APR. 22/09</b> |
|---|-----------------|-------------------------|
|   | CHECKED:        | DATE:                   |
|   | SCALE: 1:1      | SHEET 1 OF 2            |
| ) | DRAWING NUMBER  | ISSUE                   |
|   | 24/ ENIC MARTED | 1                       |

ACAD REFERENCE NO. 346-ENG-MASTER

346-ENG-MASTER

INSULATOR MATERIAL: THERMOPLASTIC POLYESTER, UL 94V-0 CONTACT MATERIAL; COPPER, NICKEL, TIN ALLOY CA-725 CONTACT PLATING: GOLD ON THE MATING AREA, TIN-LEAD ON THE CONTACT TAILS, NICKEL UNDERPLATE