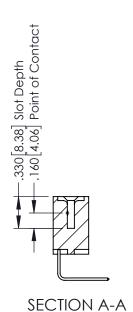

## 346/396 SERIES CARD EDGE CONNECTOR CONTACT CODE 555,556,558,559,560 DIMENSIONS

YOUR CONNECTION TO QUALITY & SERVICE

|   | ACAD REFERENCE NO | . 346-ENG-MASTER |
|---|-------------------|------------------|
|   | DRAWN: J.LEE      | DATE: APR. 22/09 |
|   | CHECKED:          | DATE:            |
|   | SCALE: 1:1        | SHEET 2 OF 2     |
| D | DRAWING NUMBER    | ISSUE            |

346-ENG-MASTER