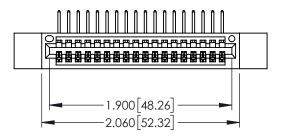

345/395 SERIES CARD EDGE CONNECTOR

**Contact Code 558** 

Contact Code 559

**Contact Code 560** 

INSULATOR MATERIAL: THERMOPLASTIC POLYESTER, UL 94V-0

DAP MATERIAL AVAILABLE UPON REQUEST

CONTACT MATERIAL; COPPER ALLOY CONTACT PLATING: GOLD ON THE MATING AREA, TIN PLATING ON THE CONTACT TAILS, NICKEL UNDERPLATE