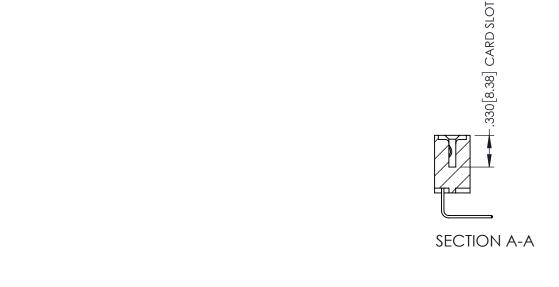

Contact Dimensions:
558-90 Degree Bend (Code 541 Contacts)
See Sheet 2 for Contact Code 555, 556, 558, 559, 560 Dimensions

ACAD REFERENCE NO. 345-ENG-MASTER

DATE:MAY.16/2017

SHEET 1 OF 2

1

- INSULATOR MATERIAL: THERMOPLASTIC PBT BLACK, UL 94V-0
- CONTACT MATERIAL; COPPER TIN ALLOY CONTACT PLATING: GOLD ON THE MATING AREA, TIN PLATING ON THE CONTACT TAILS, NICKEL UNDERPLATE