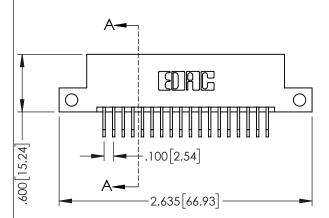

Contact Dimensions:
558-90 Degree Bend (Code 541 Contacts)
See Sheet 2 for Contact Code 555, 556, 558, 559, 560 Dimensions

ACAD REFERENCE NO. 345-ENG-MASTER

DATE:MAY.16/2017

SHEET 1 OF 2

1

- INSULATOR MATERIAL: THERMOPLASTIC PBT BLACK, UL 94V-0
- CONTACT MATERIAL; COPPER TIN ALLOY CONTACT PLATING: GOLD ON THE MATING AREA, TIN PLATING ON THE CONTACT TAILS, NICKEL UNDERPLATE

| PART NUMBER: 395-018-558-112 |                  |                                                                                                 | DRAWN:  | R.STA.MONICA  |
|------------------------------|------------------|-------------------------------------------------------------------------------------------------|---------|---------------|
|                              |                  |                                                                                                 | CHECKE  | D:            |
|                              |                  | THESE DRAWINGS AND SPECIFICATIONS ARE THE PROPERTY OF EDAC INCAND                               | SCALE:  | 1:1           |
| YOUR CONNECTION TO           | TORONTO, ONTARIO | SHALL NOT BE REPRODUCED,OR COPIED OR USED AS THE BASIS FOR THE MANUFACTURE OR SALE OF APPARATUS | DRAWING | NUMBER        |
|                              | CANADA           |                                                                                                 | 34      | 15-ENG-MASTER |