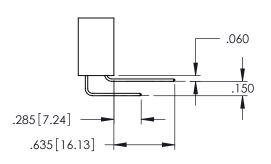

345/395 SERIES CARD EDGE CONNECTOR

**Contact Code 558** 

Contact Code 559

**Contact Code 560** 

INSULATOR MATERIAL: THERMOPLASTIC POLYESTER, UL 94V-0

DAP MATERIAL AVAILABLE UPON REQUEST

CONTACT MATERIAL; COPPER ALLOY CONTACT PLATING: GOLD ON THE MATING AREA, TIN PLATING ON THE CONTACT TAILS, NICKEL UNDERPLATE

345/395 SERIES CARD EDGE CONNECTOR CONTACT CODE 555,556,558,559,560 DIMENSIONS

YOUR CONNECTION TO QUALITY & SERVICE

ACAD REFERENCE NO. 345-ENG-MASTER DATE:MAY.16/2017 DRAWN: R.STA.MONICA 1:1 SHEET 2 OF 2 345-ENG-MASTER