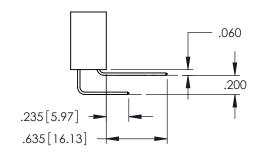

345/395 SERIES CARD EDGE CONNECTOR

**Contact Code 558** 

Contact Code 559

**Contact Code 560** 

INSULATOR MATERIAL: THERMOPLASTIC POLYESTER, UL 94V-0

DAP MATERIAL AVAILABLE UPON REQUEST

CONTACT MATERIAL; COPPER ALLOY CONTACT PLATING: GOLD ON THE MATING AREA, TIN PLATING ON THE CONTACT TAILS, NICKEL UNDERPLATE

345/395 SERIES CARD EDGE CONNECTOR CONTACT CODE 555,556,558,559,560 DIMENSIONS

YOUR CONNECTION TO QUALITY & SERVICE

ACAD REFERENCE NO. 345-ENG-MASTER DATE:MAY.16/2017 DRAWN: R.STA.MONICA 1:1 SHEET 2 OF 2 345-ENG-MASTER