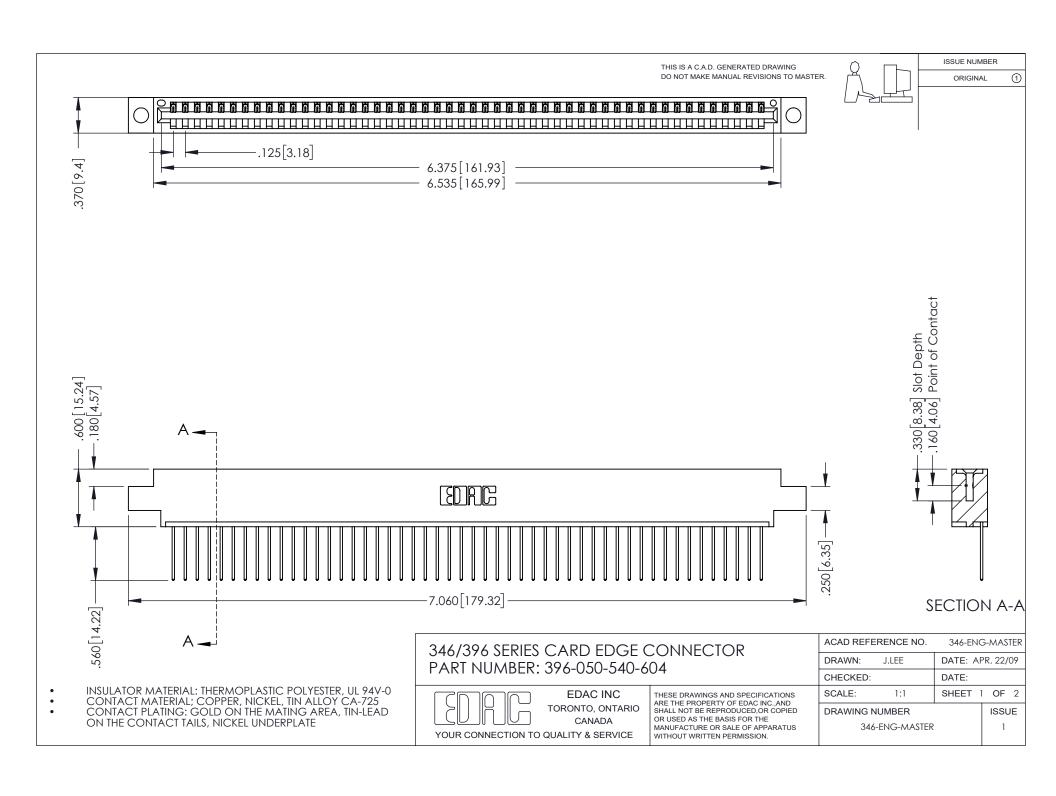

## **Contact Code 556**

INSULATOR MATERIAL: THERMOPLASTIC POLYESTER, UL 94V-0 CONTACT MATERIAL; COPPER, NICKEL, TIN ALLOY CA-725 CONTACT PLATING: GOLD ON THE MATING AREA, TIN-LEAD

ON THE CONTACT TAILS, NICKEL UNDERPLATE

## 346/396 SERIES CARD EDGE CONNECTOR CONTACT CODE 555,556,558,559,560 DIMENSIONS

YOUR CONNECTION TO QUALITY & SERVICE

**EDAC INC** TORONTO, ONTARIO CANADA

THESE DRAWINGS AND SPECIFICATIONS ARE THE PROPERTY OF EDAC INC.,AND SHALL NOT BE REPRODUCED, OR COPIED OR USED AS THE BASIS FOR THE MANUFACTURE OR SALE OF APPARATUS WITHOUT WRITTEN PERMISSION.