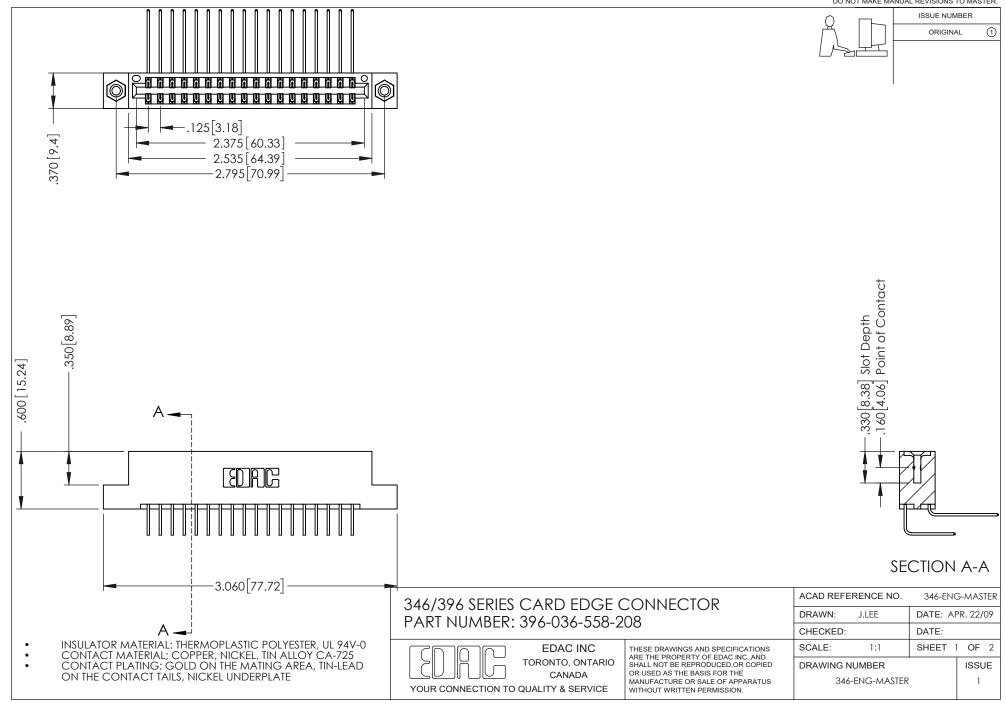

## **Contact Code 556**

INSULATOR MATERIAL: THERMOPLASTIC POLYESTER, UL 94V-0 CONTACT MATERIAL; COPPER, NICKEL, TIN ALLOY CA-725 CONTACT PLATING: GOLD ON THE MATING AREA, TIN-LEAD

ON THE CONTACT TAILS, NICKEL UNDERPLATE

## 346/396 SERIES CARD EDGE CONNECTOR CONTACT CODE 555,556,558,559,560 DIMENSIONS

YOUR CONNECTION TO QUALITY & SERVICE

**EDAC INC** TORONTO, ONTARIO CANADA

THESE DRAWINGS AND SPECIFICATIONS ARE THE PROPERTY OF EDAC INC.,AND SHALL NOT BE REPRODUCED, OR COPIED OR USED AS THE BASIS FOR THE MANUFACTURE OR SALE OF APPARATUS WITHOUT WRITTEN PERMISSION.