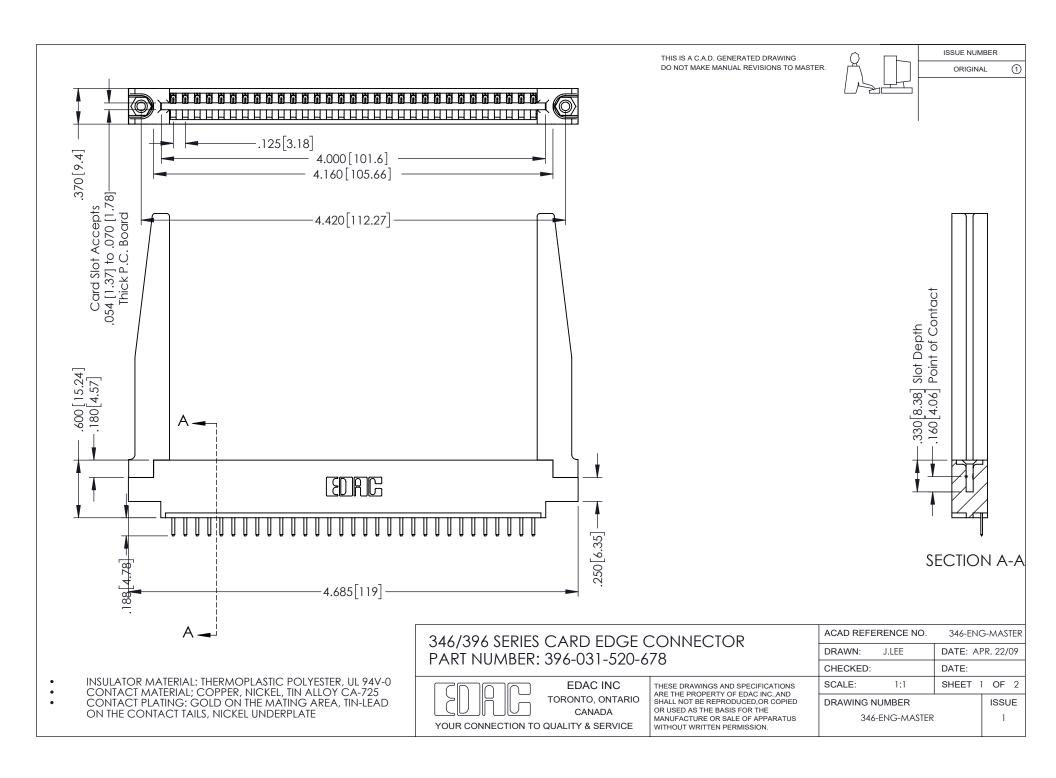

THIS IS A C.A.D. GENERATED DRAWING DO NOT MAKE MANUAL REVISIONS TO MASTER.

ORIGINAL 1

ISSUE NUMBER

**Contact Code 555** 

**Contact Code 556** 

INSULATOR MATERIAL: THERMOPLASTIC POLYESTER, UL 94V-0 CONTACT MATERIAL; COPPER, NICKEL, TIN ALLOY CA-725 CONTACT PLATING: GOLD ON THE MATING AREA, TIN-LEAD

ON THE CONTACT TAILS, NICKEL UNDERPLATE

## 346/396 SERIES CARD EDGE CONNECTOR CONTACT CODE 555,556,558,559,560 DIMENSIONS

YOUR CONNECTION TO QUALITY & SERVICE

**EDAC INC** TORONTO, ONTARIO CANADA

THESE DRAWINGS AND SPECIFICATIONS ARE THE PROPERTY OF EDAC INC.,AND SHALL NOT BE REPRODUCED, OR COPIED OR USED AS THE BASIS FOR THE MANUFACTURE OR SALE OF APPARATUS WITHOUT WRITTEN PERMISSION.