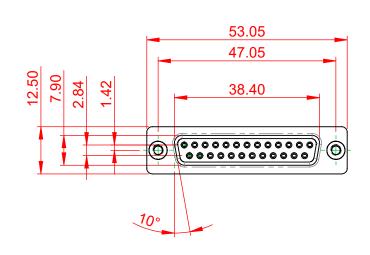

## 10.7 ±0.3 5.80 5.1 ±0.3

.XX ±0.13 .XXX ±0.10

NOTES:

MATERIAL:

HOUSING:GREEN THERMOPLASTIC POLYESTER, UL94V-0SHELL:STEEL, TIN PLATEDCONTACT:COPPER ALLOY, 15µ GOLD PLATED

OPERATING TEMPERATURE: -55°C ~ 125°C