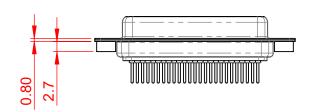

## 10.7 ±0.3 5.80 5.1 ±0.3

.XX ±0.13 .XXX ±0.10

NOTES:

MATERIAL:

HOUSING:GREEN THERMOPLASTIC POLYESTER, UL94V-0SHELL:STEEL, TIN PLATEDCONTACT:COPPER ALLOY, 15µ GOLD PLATED

OPERATING TEMPERATURE: -55°C ~ 125°C