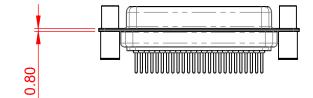

.XX ±0.13 .XXX ±0.10

NOTES:

MATERIAL:

HOUSING: BLACK THERMOPLASTIC POLYESTER, UL94V-0 STEEL, TIN PLATED SHELL: CONTACT: COPPER ALLOY, 30µ GOLD PLATED

OPERATING TEMPERATURE: -55°C ~ 125°C

**CURRENT RATING: 5A PER CONTACT** CONTACT RESISTANCE:  $25m\Omega$  MAX. INSULATOR RESISTANCE: 5000MΩ min. DIELECTRIC WITHSTANDING VOLTAGE: 1000V AC rms