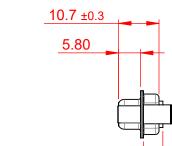

.XX ±0.13 .XXX ±0.10

NOTES:

MATERIAL:

HOUSING: BLACK THERMOPLASTIC POLYESTER, UL94V-0 STEEL, TIN PLATED SHELL: CONTACT: COPPER ALLOY, 30µ GOLD PLATED

OPERATING TEMPERATURE: -55°C ~ 125°C

**CURRENT RATING: 5A PER CONTACT** CONTACT RESISTANCE:  $25m\Omega$  MAX. INSULATOR RESISTANCE: 5000MΩ min. DIELECTRIC WITHSTANDING VOLTAGE: 1000V AC rms