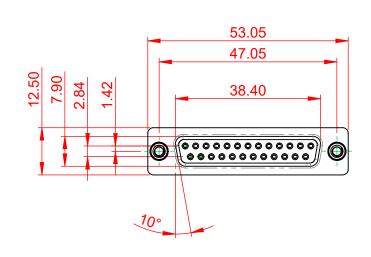

.XX ±0.13 .XXX ±0.10

NOTES:

MATERIAL:

HOUSING: BLACK THERMOPLASTIC POLYESTER, UL94V-0 STEEL, TIN PLATED SHELL: CONTACT: COPPER ALLOY, 30µ GOLD PLATED

OPERATING TEMPERATURE: -55°C ~ 125°C

**CURRENT RATING: 5A PER CONTACT** CONTACT RESISTANCE:  $25m\Omega$  MAX. INSULATOR RESISTANCE: 5000MΩ min. DIELECTRIC WITHSTANDING VOLTAGE: 1000V AC rms