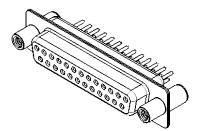

|  | 628 SERIES D-SUB CONNECTOR           |                                                                                                                                                                                                                | SW REFERENCE NO.: 628M ASSEMBLY |                  |       |
|--|--------------------------------------|----------------------------------------------------------------------------------------------------------------------------------------------------------------------------------------------------------------|---------------------------------|------------------|-------|
|  |                                      |                                                                                                                                                                                                                | DRAWN: C.B                      | DATE: AUG. 01/20 | 018   |
|  |                                      |                                                                                                                                                                                                                | CHECKED:                        | DATE:            |       |
|  | EDAC INC                             | THESE DRAWINGS AND SPECIFICATIONS<br>ARE THE PROPERTY OF EDAC INC.,AND<br>SHALL NOT BE REPRODUCED,OR COPIED<br>OR USED AS THE BASIS FOR THE<br>MANUFACTURE OR SALE OF APPARATUS<br>WITHOUT WRITTEN PERMISSION. | SCALE: 1:1                      | SHEET 1 OF       | 1     |
|  | TORONTO, ONTARIO<br>CANADA           |                                                                                                                                                                                                                | DRAWING NUMBER: 628-M2          | 5-621-BT4        | ISSUE |
|  | YOUR CONNECTION TO QUALITY & SERVICE |                                                                                                                                                                                                                | PART NUMBER: 628-M2             | 5-621-BT4        | 1     |