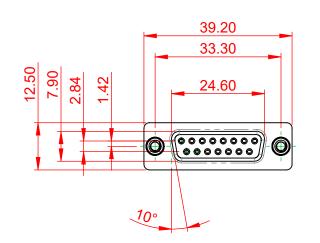

## NOTES:

MATERIAL:

HOUSING:BLACK THERMOPLASTIC POLYESTER, UL94V-0SHELL:STEEL, TIN PLATEDCONTACT:COPPER ALLOY, 30μ GOLD PLATED

OPERATING TEMPERATURE: -55°C ~ 125°C

|  | 628 SERIES D-SUB CONNECTOR                                                     |                                                                                                                                                                                                                | SW REFERENCE NO.: 628M ASSEMBLY |                  |       |
|--|--------------------------------------------------------------------------------|----------------------------------------------------------------------------------------------------------------------------------------------------------------------------------------------------------------|---------------------------------|------------------|-------|
|  |                                                                                |                                                                                                                                                                                                                | DRAWN: C.B                      | DATE: AUG. 01/20 | )18   |
|  |                                                                                |                                                                                                                                                                                                                | CHECKED:                        | DATE:            |       |
|  | EDAC INC<br>TORONTO, ONTARIO<br>CANADA<br>YOUR CONNECTION TO QUALITY & SERVICE | THESE DRAWINGS AND SPECIFICATIONS<br>ARE THE PROPERTY OF EDAC INC.,AND<br>SHALL NOT BE REPRODUCED,OR COPIED<br>OR USED AS THE BASIS FOR THE<br>MANUFACTURE OR SALE OF APPARATUS<br>WITHOUT WRITTEN PERMISSION. | SCALE: 1:1                      | SHEET 1 OF       | 1     |
|  |                                                                                |                                                                                                                                                                                                                | RAWING NUMBER: 628-M15-621-BT6  |                  | ISSUE |
|  |                                                                                |                                                                                                                                                                                                                | PART NUMBER: 628-M15            | -621-BT6         | 1     |