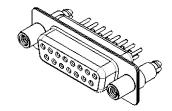

## NOTES:

MATERIAL:

HOUSING:BLACK THERMOPLASTIC POLYESTER, UL94V-0SHELL:STEEL, TIN PLATEDCONTACT:COPPER ALLOY, 30μ GOLD PLATED

OPERATING TEMPERATURE: -55°C ~ 125°C

|  | 628 SERIES D-SUB CONNECTOR                                                     |                                                                                                                                                                                                                | SW REFERENCE NO.: 628M ASSEMBLY |                  |       |
|--|--------------------------------------------------------------------------------|----------------------------------------------------------------------------------------------------------------------------------------------------------------------------------------------------------------|---------------------------------|------------------|-------|
|  |                                                                                |                                                                                                                                                                                                                | DRAWN: C.B                      | DATE: AUG. 01/20 | )18   |
|  |                                                                                |                                                                                                                                                                                                                | CHECKED:                        | DATE:            |       |
|  | EDAC INC<br>TORONTO, ONTARIO<br>CANADA<br>YOUR CONNECTION TO QUALITY & SERVICE | THESE DRAWINGS AND SPECIFICATIONS<br>ARE THE PROPERTY OF EDAC INC.,AND<br>SHALL NOT BE REPRODUCED,OR COPIED<br>OR USED AS THE BASIS FOR THE<br>MANUFACTURE OR SALE OF APPARATUS<br>WITHOUT WRITTEN PERMISSION. | SCALE: 1:1                      | SHEET 1 OF       | 1     |
|  |                                                                                |                                                                                                                                                                                                                | RAWING NUMBER: 628-M15-621-BT6  |                  | ISSUE |
|  |                                                                                |                                                                                                                                                                                                                | PART NUMBER: 628-M15            | -621-BT6         | 1     |