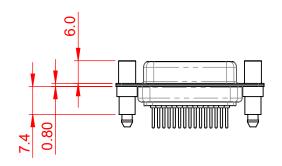

## NOTES:

MATERIAL:

HOUSING:BLACK THERMOPLASTIC POLYESTER, UL94V-0SHELL:STEEL, TIN PLATEDCONTACT:COPPER ALLOY, 30μ GOLD PLATED

OPERATING TEMPERATURE: -55°C ~ 125°C

|  | 628 SERIES D-SUB CONNECTOR                                                     |                                                                                                                                                                                                                | SW REFERENCE NO.: 628M ASSEMBLY |                  |       |
|--|--------------------------------------------------------------------------------|----------------------------------------------------------------------------------------------------------------------------------------------------------------------------------------------------------------|---------------------------------|------------------|-------|
|  |                                                                                |                                                                                                                                                                                                                | DRAWN: C.B                      | DATE: AUG. 01/20 | )18   |
|  |                                                                                |                                                                                                                                                                                                                | CHECKED:                        | DATE:            |       |
|  | EDAC INC<br>TORONTO, ONTARIO<br>CANADA<br>YOUR CONNECTION TO QUALITY & SERVICE | THESE DRAWINGS AND SPECIFICATIONS<br>ARE THE PROPERTY OF EDAC INC.,AND<br>SHALL NOT BE REPRODUCED,OR COPIED<br>OR USED AS THE BASIS FOR THE<br>MANUFACTURE OR SALE OF APPARATUS<br>WITHOUT WRITTEN PERMISSION. | SCALE: 1:1                      | SHEET 1 OF       | 1     |
|  |                                                                                |                                                                                                                                                                                                                | RAWING NUMBER: 628-M15-621-BT6  |                  | ISSUE |
|  |                                                                                |                                                                                                                                                                                                                | PART NUMBER: 628-M15            | -621-BT6         | 1     |