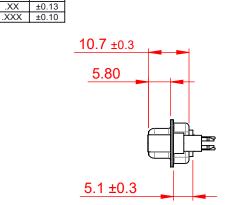

## NOTES:

MATERIAL:

HOUSING:BLACK THERMOPLASTIC POLYESTER, UL94V-0SHELL:STEEL, TIN PLATEDCONTACT:COPPER ALLOY, 30μ GOLD PLATED

OPERATING TEMPERATURE: -55°C ~ 125°C

|  | 628 SERIES D-SUB CONNECTOR                                                     |                                                                                                                                                                                                                | SW REFERENCE NO.: 628M ASSEMBLY |                  |       |
|--|--------------------------------------------------------------------------------|----------------------------------------------------------------------------------------------------------------------------------------------------------------------------------------------------------------|---------------------------------|------------------|-------|
|  |                                                                                |                                                                                                                                                                                                                | DRAWN: C.B                      | DATE: AUG. 01/20 | )18   |
|  |                                                                                |                                                                                                                                                                                                                | CHECKED:                        | DATE:            |       |
|  | EDAC INC<br>TORONTO, ONTARIO<br>CANADA<br>YOUR CONNECTION TO QUALITY & SERVICE | THESE DRAWINGS AND SPECIFICATIONS<br>ARE THE PROPERTY OF EDAC INC.,AND<br>SHALL NOT BE REPRODUCED,OR COPIED<br>OR USED AS THE BASIS FOR THE<br>MANUFACTURE OR SALE OF APPARATUS<br>WITHOUT WRITTEN PERMISSION. | SCALE: 1:1                      | SHEET 1 OF       | 1     |
|  |                                                                                |                                                                                                                                                                                                                | RAWING NUMBER: 628-M15-621-BT6  |                  | ISSUE |
|  |                                                                                |                                                                                                                                                                                                                | PART NUMBER: 628-M15            | -621-BT6         | 1     |