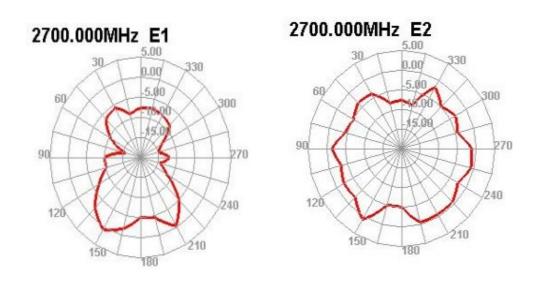

ions (mm): |                            |  |
| Body Length      | 40 ± 1.0                   |  |
| Width            | 15 ± 1.0                   |  |
| Cable Length     | 100                        |  |
| Cable Type       | RF1.13                     |  |
| Connector Type   | IPEX                       |  |







RoHS Compliant includes all homogeneous materials (see part numbering system for details)



| Environmental         |                                   |  |  |  |
|-----------------------|-----------------------------------|--|--|--|
| Operating Temperature | -20°C~+70°C                       |  |  |  |
| Vibration             | 10 ~ 55Hz 1.5mm Amplitude 2 Hours |  |  |  |
| RoHS Compliant        | Yes                               |  |  |  |

### **Radiation Patterns**









# **Version History and Status**

| Version | Date Issued                | Details         | Status    |
|---------|----------------------------|-----------------|-----------|
| Α       | June 28 <sup>th</sup> 2021 | Initial Release | Supported |
|         |                            |                 |           |
|         |                            |                 |           |
|         |                            |                 |           |
|         |                            |                 |           |

### Please reach out to NIC for any customization requests and other inquiries:

■ NIC Technical Support: tpmg@niccomp.com

■ Compliance Support: rohs@niccomp.com