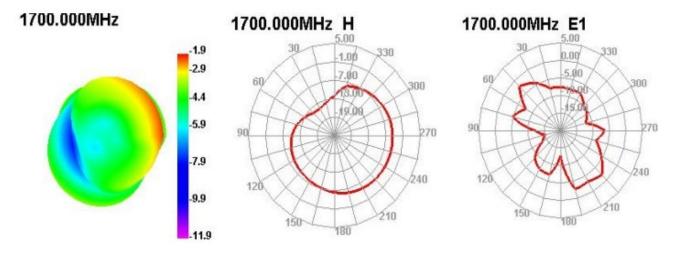

mensions (mm): |                            |  |
| Body Length      | 40 ± 1.0                   |  |
| Width            | 15 ± 1.0                   |  |
| Cable Length     | 100                        |  |
| Cable Type       | RF1.13                     |  |
| Connector Type   | IPEX                       |  |







RoHS Compliant includes all homogeneous materials (see part numbering system for details)



| Environmental         |                                   |  |  |  |
|-----------------------|-----------------------------------|--|--|--|
| Operating Temperature | -20°C~+70°C                       |  |  |  |
| Vibration             | 10 ~ 55Hz 1.5mm Amplitude 2 Hours |  |  |  |
| RoHS Compliant        | Yes                               |  |  |  |

### **Radiation Patterns**









# **Version History and Status**

| Version | Date Issued                | Details         | Status    |
|---------|----------------------------|-----------------|-----------|
| Α       | June 28 <sup>th</sup> 2021 | Initial Release | Supported |
|         |                            |                 |           |
|         |                            |                 |           |
|         |                            |                 |           |
|         |                            |                 |           |

### Please reach out to NIC for any customization requests and other inquiries:

■ NIC Technical Support: tpmg@niccomp.com

■ Compliance Support: rohs@niccomp.com