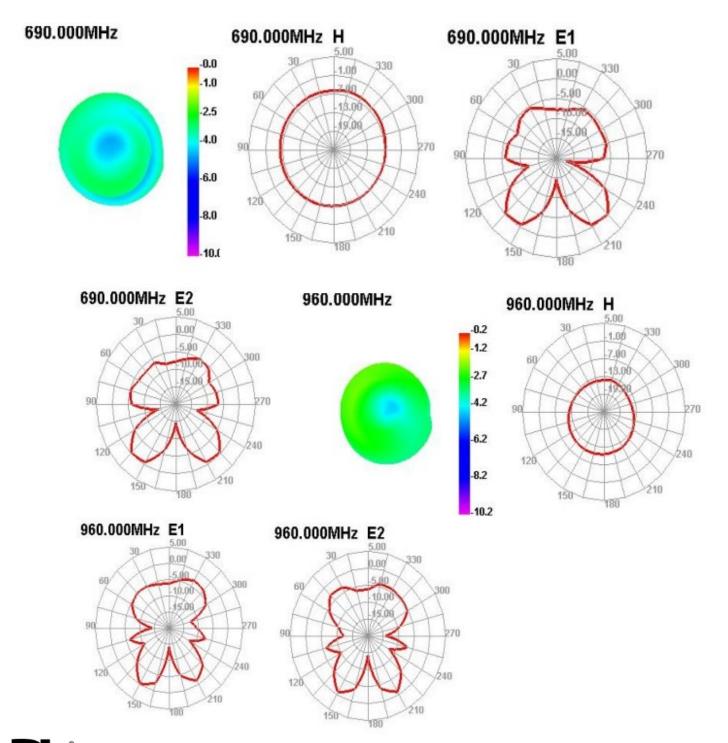

Dimensions (mm): |                            |  |
| Body Length      | 40 ± 1.0                   |  |
| Width            | 15 ± 1.0                   |  |
| Cable Length     | 100                        |  |
| Cable Type       | RF1.13                     |  |
| Connector Type   | IPEX                       |  |







RoHS Compliant includes all homogeneous materials (see part numbering system for details)



| Environmental         |                                   |  |  |  |
|-----------------------|-----------------------------------|--|--|--|
| Operating Temperature | -20°C~+70°C                       |  |  |  |
| Vibration             | 10 ~ 55Hz 1.5mm Amplitude 2 Hours |  |  |  |
| RoHS Compliant        | Yes                               |  |  |  |

### **Radiation Patterns**









# **Version History and Status**

| Version | Date Issued                | Details         | Status    |
|---------|----------------------------|-----------------|-----------|
| Α       | June 28 <sup>th</sup> 2021 | Initial Release | Supported |
|         |                            |                 |           |
|         |                            |                 |           |
|         |                            |                 |           |
|         |                            |                 |           |

### Please reach out to NIC for any customization requests and other inquiries:

■ NIC Technical Support: tpmg@niccomp.com

■ Compliance Support: rohs@niccomp.com