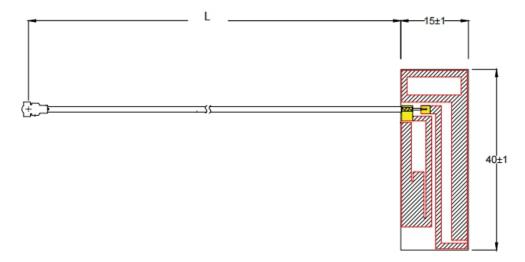

# **Applications**

- Routers
- Gateways
- Meters

| Electrical       |                            |  |
|------------------|----------------------------|--|
| Frequency Range  | 698~960MHz<br>1710~2690MHz |  |
| Gain             | 2 dBi                      |  |
| V.S.W.R          | <3.0                       |  |
| Polarization     | Linear                     |  |
| Impedance        | 50Ω                        |  |
| Dimensions (mm): |                            |  |
| Body Length      | 40 ± 1.0                   |  |
| Width            | 15 ± 1.0                   |  |
| Cable Length     | 100                        |  |
| Cable Type       | RF1.13                     |  |
| Connector Type   | IPEX                       |  |