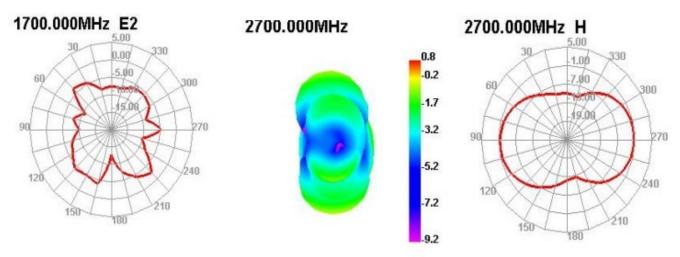

nsions (mm): |                            |  |
| Body Length      | 40 ± 1.0                   |  |
| Width            | 15 ± 1.0                   |  |
| Cable Length     | 100                        |  |
| Cable Type       | RF1.13                     |  |
| Connector Type   | IPEX                       |  |







RoHS Compliant includes all homogeneous materials (see part numbering system for details)



| Environmental         |                                   |  |  |  |
|-----------------------|-----------------------------------|--|--|--|
| Operating Temperature | -20°C~+70°C                       |  |  |  |
| Vibration             | 10 ~ 55Hz 1.5mm Amplitude 2 Hours |  |  |  |
| RoHS Compliant        | Yes                               |  |  |  |

### **Radiation Patterns**









# **Version History and Status**

| Version | Date Issued                | Details         | Status    |
|---------|----------------------------|-----------------|-----------|
| Α       | June 28 <sup>th</sup> 2021 | Initial Release | Supported |
|         |                            |                 |           |
|         |                            |                 |           |
|         |                            |                 |           |
|         |                            |                 |           |

### Please reach out to NIC for any customization requests and other inquiries:

■ NIC Technical Support: tpmg@niccomp.com

■ Compliance Support: rohs@niccomp.com