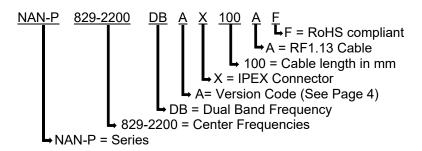

type and cable length
- Rigid PCB Type
- RoHS compliant

# **Applications**

- Routers
- Gateways
- Meters



| Electrical       |                            |  |
|------------------|----------------------------|--|
| Frequency Range  | 698~960MHz<br>1710~2690MHz |  |
| Gain             | 2 dBi                      |  |
| V.S.W.R          | <3.0                       |  |
| Polarization     | Linear                     |  |
| Impedance        | 50Ω                        |  |
| Dimensions (mm): |                            |  |
| Body Length      | 40 ± 1.0                   |  |
| Width            | 15 ± 1.0                   |  |
| Cable Length     | 100                        |  |
| Cable Type       | RF1.13                     |  |
| Connector Type   | IPEX                       |  |







RoHS Compliant includes all homogeneous materials (see part numbering system for details)



| Environmental         |                                   |  |  |  |
|-----------------------|-----------------------------------|--|--|--|
| Operating Temperature | -20°C~+70°C                       |  |  |  |
| Vibration             | 10 ~ 55Hz 1.5mm Amplitude 2 Hours |  |  |  |
| RoHS Compliant        | Yes                               |  |  |  |

### **Radiation Patterns**









# **Version History and Status**

| Version | Date Issued                | Details         | Status    |
|---------|----------------------------|-----------------|-----------|
| Α       | June 28 <sup>th</sup> 2021 | Initial Release | Supported |
|         |                            |                 |