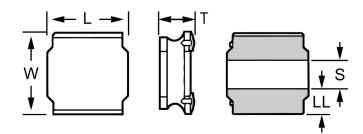

Click here for the 3D model.

| Dimensions |              |  |
|------------|--------------|--|
| L          | 3mm +/-0.1mm |  |
| W          | 3mm +/-0.1mm |  |
| Т          | 1.2mm MAX    |  |

| Packaging Specifications |      |
|--------------------------|------|
| Packaging                | T&R  |
| Packaging Quantity       | 2000 |