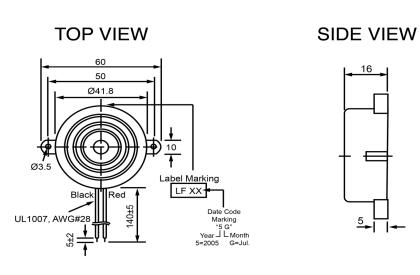

| 9                     | pecifications | _     | Nata                                                      |                 | Revision History |                           |            |            |             |            |
|-----------------------|---------------|-------|-----------------------------------------------------------|-----------------|------------------|---------------------------|------------|------------|-------------|------------|
| Description           | Value         | Unit  | Notes  1) All dimensions are in mm unless otherwise noted |                 | Version          | Description               |            |            | Date        | Approved   |
| Technology            | Piezo         |       |                                                           |                 | 1                | Released from Engineering |            |            | 10/21/2013  | J.S        |
| Resonant Frequency    | 2,800         | (Hz)  | 2) All parts meet RoHS                                    |                 |                  |                           |            |            |             |            |
| Rated Voltage         | 12            | (V)   |                                                           |                 |                  |                           |            |            |             |            |
| SPL @ 10cm            | 106           | (dBA) |                                                           |                 |                  |                           |            |            |             |            |
| Tone                  | Single Tone   |       |                                                           |                 |                  |                           |            |            |             |            |
| Mount Type            | Flange        |       |                                                           |                 |                  |                           |            |            |             |            |
| Voltage Range         | 1.5 ~ 20      | (V)   |                                                           |                 |                  |                           |            |            |             |            |
| Max Rated Current     | 10            | (mA)  |                                                           |                 |                  |                           |            |            |             |            |
| Housing Material      | ABS           |       |                                                           |                 | Drawn by         | Date                      | Checked by | Date       | Approved by | Date       |
| Operating Temperature | -20 ~ +60     | °C    |                                                           |                 | A.B.             | 10/21/2013                | C.E.       | 10/21/2013 | J.S         | 10/21/2013 |
| Storage Temperature   | -30 ~ +70     | °C    |                                                           | Piezo Indicator |                  | IP412812-1                |            |            |             |            |
| Weight                | 15            | (g)   |                                                           |                 |                  |                           |            |            |             |            |