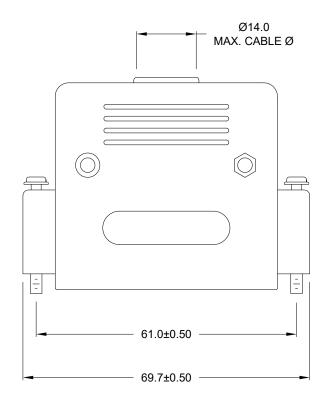

## **BACKSHELL KIT INCLUDES:**

- (2) BACKSHELL HALVES
- (2) HOUSING SCREWS
- (2) HOUSING NUTS
- (2) 4-40 MOUNTING SCREWS
- (2) STRAIN RELIEF CLAMPS
- (2) STRAIN RELIEF SCREWS