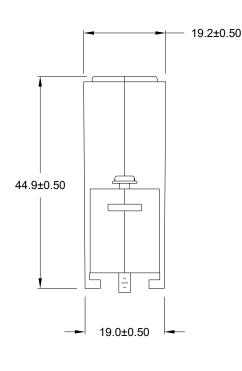

## **BACKSHELL KIT INCLUDES:**

- (2) BACKSHELL HALVES
- (2) HOUSING SCREWS
- (2) HOUSING NUTS
- (2) 4-40 MOUNTING SCREWS
- (2) STRAIN RELIEF CLAMPS
- (2) STRAIN RELIEF SCREWS