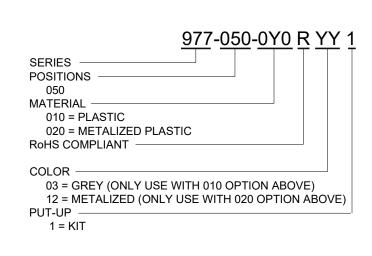

## **METALIZED PLASTIC:**

MATERIAL: ABS HIGH TEMPERATURE PLASTIC UL94HB

METALIZED PLATING: NICKEL OVER COPPER

OPERATING TEMP: 0°C TO 85°C

## PLASTIC:

MATERIAL: ABS HIGH TEMPERATURE PLASTIC UL94HB

OPERATING TEMP: 0°C TO 85°C

ROHS COMPLIANT

例

THESE DRAWINGS AND SPECIFICATIONS ARE THE PROPERTY OF NorComp AND SHALL NOT BE REPRODUCED, COPIED OR USED AS THE BASIS FOR THE MANUFACTURE OR SALE OF APPARATUS WITHOUT WRITTEN PERMISSION.

DRAWN:

J. KADEL

DATE: 08/22/2019

UNITS = mm

DO NOT SCALE FROM DRAWING

SCALE: SHEET 1

DWG NO. 1

977-050-0Y0RYY1