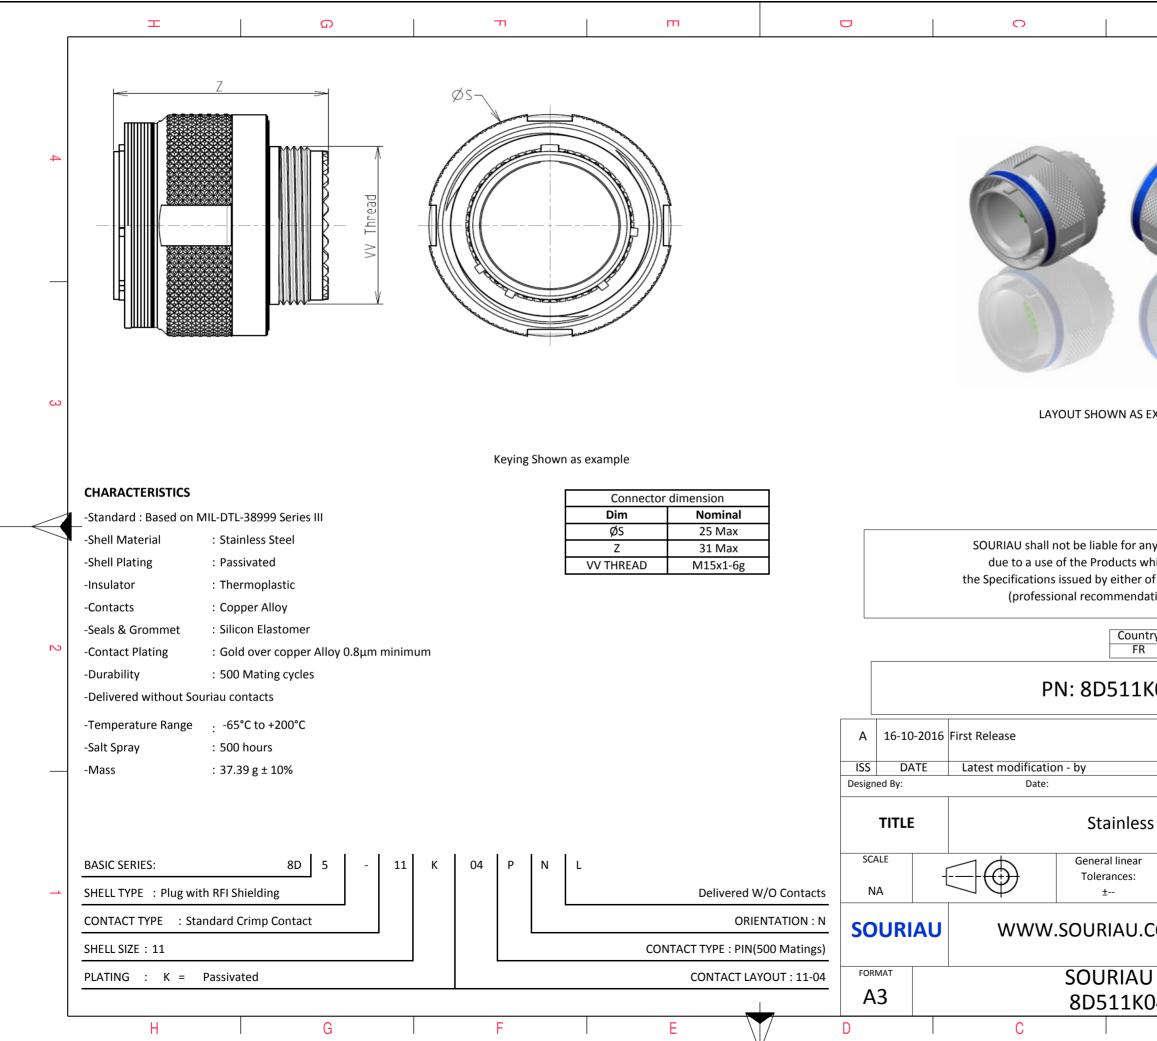

|                                            | σ                                                                                                                                                                                                                                                                               |                                    |                            | A |  |   |  |
|--------------------------------------------|---------------------------------------------------------------------------------------------------------------------------------------------------------------------------------------------------------------------------------------------------------------------------------|------------------------------------|----------------------------|---|--|---|--|
|                                            |                                                                                                                                                                                                                                                                                 |                                    |                            |   |  | 4 |  |
| AS EXA                                     | AMPLE                                                                                                                                                                                                                                                                           |                                    |                            |   |  | 3 |  |
| s whic<br>er of t<br>ndatio<br>untry<br>FR | non-conformit<br>th does not co<br>he Parties or b<br>on, technical n<br>Jurisc                                                                                                                                                                                                 | mply with<br>by a third<br>otice.) | h<br>party<br>Control List |   |  | 2 |  |
| ar<br>J.CC                                 | MOD N°         CUSTOMER DRAWING         Steel Plug 8D series         NPRDS / PROJECT         859         This document is the property of SOURIAU         SOURIAU         it must not be reproduced or communicated without permission         DRG N°         SHEET         1/2 |                                    |                            |   |  |   |  |
|                                            | В                                                                                                                                                                                                                                                                               |                                    |                            | Α |  |   |  |
|                                            |                                                                                                                                                                                                                                                                                 |                                    |                            |   |  |   |  |