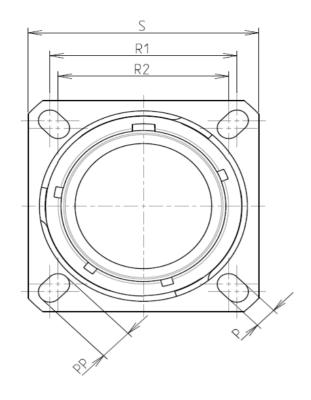

| Connector dimension |             |  |
|---------------------|-------------|--|
| Dim                 | Nominal     |  |
| Р                   | 3.25±0.2    |  |
| PP                  | 4.93±0.2    |  |
| R1                  | 23.01       |  |
| R2                  | 20.62       |  |
| S                   | 28.6±0.3    |  |
| V'                  | 19.5+1.4/-0 |  |
| W'                  | 2.1/3.65    |  |
| Ζ'                  | 32 Max      |  |
| VV THREAD           | M18x1-6g    |  |