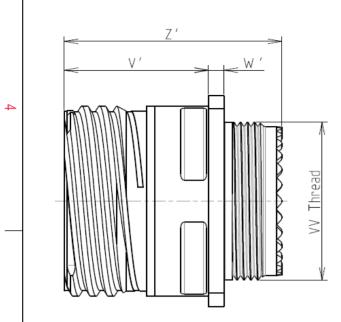

| Connector dimension |             |  |
|---------------------|-------------|--|
| Dim                 | Nominal     |  |
| Р                   | 3.25±0.2    |  |
| PP                  | 4.93±0.2    |  |
| R1                  | 23.01       |  |
| R2                  | 20.62       |  |
| S                   | 28.6±0.3    |  |
| V'                  | 19.5+1.4/-0 |  |
| W'                  | 2.1/3.65    |  |
| Ζ'                  | 32 Max      |  |
| VV THREAD           | M18x1-6g    |  |