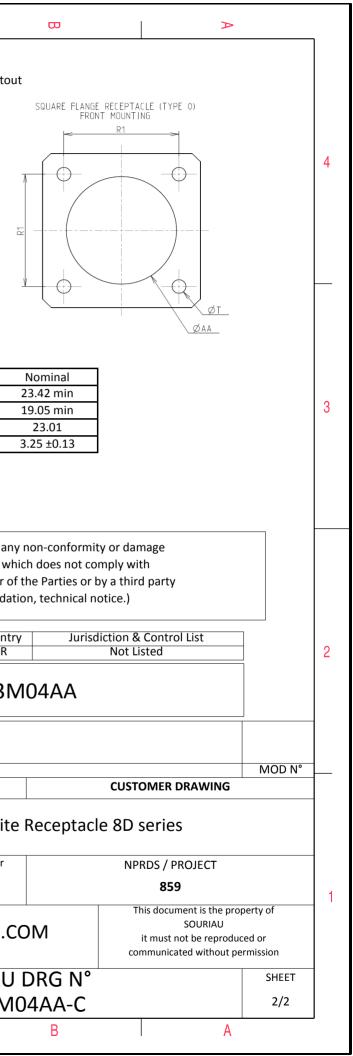

| Connector dimension |             |  |
|---------------------|-------------|--|
| Dim                 | Nominal     |  |
| Р                   | 3.25±0.2    |  |
| PP                  | 4.93±0.2    |  |
| R1                  | 23.01       |  |
| R2                  | 20.62       |  |
| S                   | 28.6±0.3    |  |
| V'                  | 19.5+1.4/-0 |  |
| W'                  | 2.1/3.65    |  |
| Ζ'                  | 32 Max      |  |
| VV THREAD           | M18x1-6g    |  |

| -        | Т                                                                                          | ۵                                                                                                                                                                                                                                                                                                                                                                                                                                                                                                                                                                                                                                                                                                                                                                                                                                                                                                                                                                                                                                                                                                                                                                                                                                                                                       | н <b>т</b> | m |                                        | 0                                                                                 |                                                 |
|----------|--------------------------------------------------------------------------------------------|-----------------------------------------------------------------------------------------------------------------------------------------------------------------------------------------------------------------------------------------------------------------------------------------------------------------------------------------------------------------------------------------------------------------------------------------------------------------------------------------------------------------------------------------------------------------------------------------------------------------------------------------------------------------------------------------------------------------------------------------------------------------------------------------------------------------------------------------------------------------------------------------------------------------------------------------------------------------------------------------------------------------------------------------------------------------------------------------------------------------------------------------------------------------------------------------------------------------------------------------------------------------------------------------|------------|---|----------------------------------------|-----------------------------------------------------------------------------------|-------------------------------------------------|
|          |                                                                                            | Contact Layout                                                                                                                                                                                                                                                                                                                                                                                                                                                                                                                                                                                                                                                                                                                                                                                                                                                                                                                                                                                                                                                                                                                                                                                                                                                                          |            |   |                                        |                                                                                   | Panel Cutout                                    |
| 4        |                                                                                            | x<br>$( \begin{array}{c} \begin{array}{c} \begin{array}{c} \end{array} \\ \begin{array}{c} \end{array} \\ \end{array} \\ \begin{array}{c} \end{array} \\ \end{array} \\ \begin{array}{c} \end{array} \\ \begin{array}{c} \end{array} \\ \end{array} \\ \end{array} \\ \end{array} \\ \begin{array}{c} \end{array} \\ \end{array} $ |            |   | A                                      | SQUARE FLANGE RECEPTACLE (TYPE<br>REAR MOUNTING                                   | . 0)                                            |
|          | Controposition<br>position<br>A<br>B<br>C<br>D<br>Shell Arrangement N<br>size no.<br>13 -4 | n ID  (mm)  (mm)    +.000 (0.00)  +.150 (3.81)    +.146 (3.71)  +.035 (0.89)    +.000 (0.00) 083 (2.11)   146 (3.71)  +.035 (0.89)                                                                                                                                                                                                                                                                                                                                                                                                                                                                                                                                                                                                                                                                                                                                                                                                                                                                                                                                                                                                                                                                                                                                                      |            |   | ₩<br>₩                                 |                                                                                   | ØT_                                             |
| ω        |                                                                                            |                                                                                                                                                                                                                                                                                                                                                                                                                                                                                                                                                                                                                                                                                                                                                                                                                                                                                                                                                                                                                                                                                                                                                                                                                                                                                         |            |   |                                        | <u>s</u>                                                                          | Dim<br>ØA<br>ØAA<br>R1<br>ØT                    |
|          | F                                                                                          |                                                                                                                                                                                                                                                                                                                                                                                                                                                                                                                                                                                                                                                                                                                                                                                                                                                                                                                                                                                                                                                                                                                                                                                                                                                                                         |            |   |                                        | SOURIAU shall not<br>due to a use of t<br>the Specifications issu<br>(professiona | he Products whi                                 |
| N        |                                                                                            |                                                                                                                                                                                                                                                                                                                                                                                                                                                                                                                                                                                                                                                                                                                                                                                                                                                                                                                                                                                                                                                                                                                                                                                                                                                                                         |            |   |                                        | PN:                                                                               | Country<br>FR<br>: 8D013N                       |
|          |                                                                                            |                                                                                                                                                                                                                                                                                                                                                                                                                                                                                                                                                                                                                                                                                                                                                                                                                                                                                                                                                                                                                                                                                                                                                                                                                                                                                         |            |   | A 15-10-20<br>ISS DATE<br>Designed By: | 16 First Release<br>Latest modification -<br>Date:                                | by                                              |
| <u> </u> |                                                                                            |                                                                                                                                                                                                                                                                                                                                                                                                                                                                                                                                                                                                                                                                                                                                                                                                                                                                                                                                                                                                                                                                                                                                                                                                                                                                                         |            |   | TITLE<br>SCALE<br>NA                   |                                                                                   | Composite<br>General linear<br>Tolerances:<br>± |
|          |                                                                                            |                                                                                                                                                                                                                                                                                                                                                                                                                                                                                                                                                                                                                                                                                                                                                                                                                                                                                                                                                                                                                                                                                                                                                                                                                                                                                         |            |   | SOURIA                                 |                                                                                   | OURIAU.CO                                       |
|          |                                                                                            |                                                                                                                                                                                                                                                                                                                                                                                                                                                                                                                                                                                                                                                                                                                                                                                                                                                                                                                                                                                                                                                                                                                                                                                                                                                                                         |            |   | FORMAT<br>A3                           |                                                                                   | OURIAU<br>8D013M0                               |
| L        | Н                                                                                          | G                                                                                                                                                                                                                                                                                                                                                                                                                                                                                                                                                                                                                                                                                                                                                                                                                                                                                                                                                                                                                                                                                                                                                                                                                                                                                       | F          | E | D                                      | С                                                                                 |                                                 |