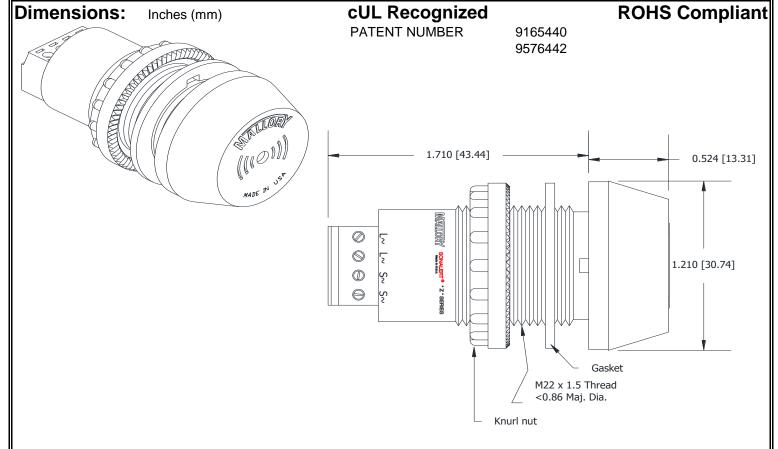

Operating Temperature

Panel Mounting

Recommended hole size is 22.5 mm. Thread front will fit standard 22.5mm hole.

Knurled Nut

Used to attach part to panel. The max recommended torque is 10 in-lbs.

Weight (Typical)

NEMA 3R.4X, & 12

Osed to attach part to panel. The max recommended torque is 10 in-ib.

Approved with use of included gasket.

Options Please contact factory.