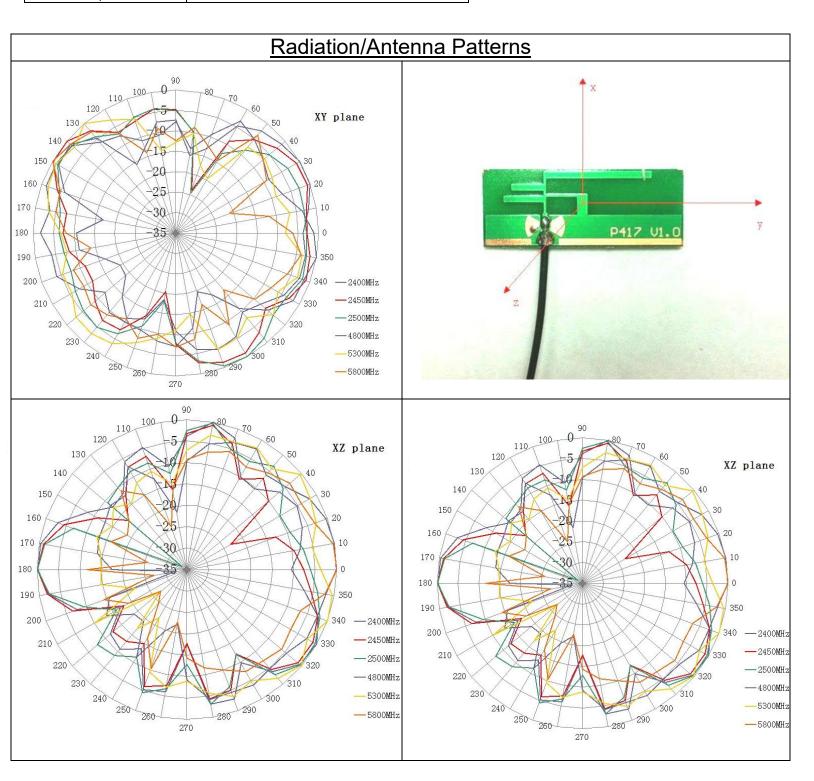

## **Specification**

| Electrical       |                                |  |  |
|------------------|--------------------------------|--|--|
| Frequency Range  | 2400~2483.5MHz<br>4900~5825MHz |  |  |
| Polarization     | Linear                         |  |  |
| Gain             | 2dBi                           |  |  |
| V.S.W.R          | <2.5 (min)                     |  |  |
| Impedance        | 50Ω                            |  |  |
| Dimensions (mm): |                                |  |  |
| Body Length      | 36.0 ± 0.30                    |  |  |
| Width            | 14 ± 0.3                       |  |  |
| Thickness        | 1.0 ± 0.1                      |  |  |
| Cable Length     | 100                            |  |  |
| Cable Type       | RF1.13                         |  |  |
| Connector Type   | IPEX                           |  |  |
| Mounting Method  | Adhesive                       |  |  |