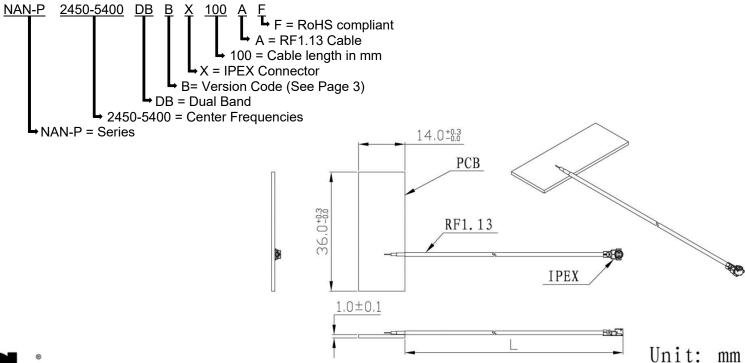

## **Specification**

| Electrical       |                                |  |  |
|------------------|--------------------------------|--|--|
| Frequency Range  | 2400~2483.5MHz<br>4900~5825MHz |  |  |
| Polarization     | Linear                         |  |  |
| Gain             | 2dBi                           |  |  |
| V.S.W.R          | <2.5 (min)                     |  |  |
| Impedance        | 50Ω                            |  |  |
| Dimensions (mm): |                                |  |  |
| Body Length      | 36.0 ± 0.30                    |  |  |
| Width            | 14 ± 0.3                       |  |  |
| Thickness        | 1.0 ± 0.1                      |  |  |
| Cable Length     | 100                            |  |  |
| Cable Type       | RF1.13                         |  |  |
| Connector Type   | IPEX                           |  |  |
| Mounting Method  | Adhesive                       |  |  |